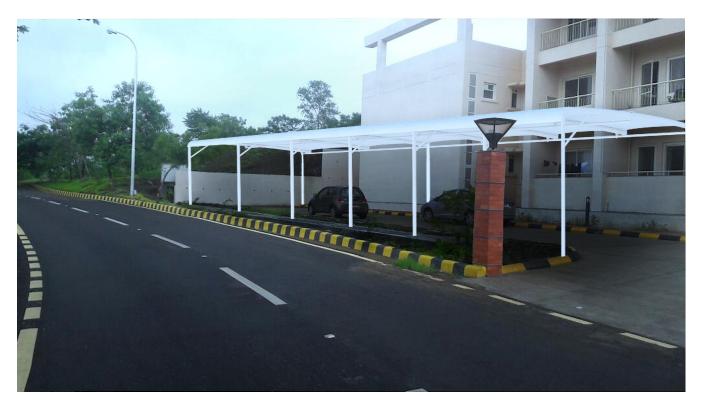

## 1. Car Parking: Slanting

### Corrigendum: 1

- The following additional information is hereby provided for more clarifications in respect of the aforesaid notice inviting e-tender:
  - Size of parking:
    - Slanting
- : Two numbers of 80 feet X 22 feet with post @ 12 feet c/c
- Gazebo : One number of 100 feet X 22 feet
- Atrium area
- : Fabric covering only over the perimeter of the open to sky area. Entire open to sky area is not to be considered for covering.
- Tentative designs are appended below.
- 2. All other conditions remain unchanged.