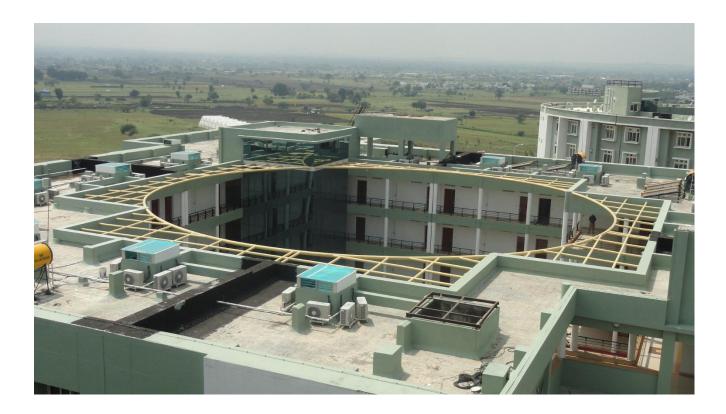

# 2. Car Parking: Gazebo

3. Atrium of Executive Residence-3

### Corrigendum: 1

- The following additional information is hereby provided for more clarifications in respect of the aforesaid notice inviting e-tender:
  - Size of parking:
    - Slanting
- : Two numbers of 80 feet X 22 feet with post @ 12 feet c/c
- Gazebo : One number of 100 feet X 22 feet
- Atrium area
- : Fabric covering only over the perimeter of the open to sky area. Entire open to sky area is not to be considered for covering.
- Tentative designs are appended below.
- 2. All other conditions remain unchanged.