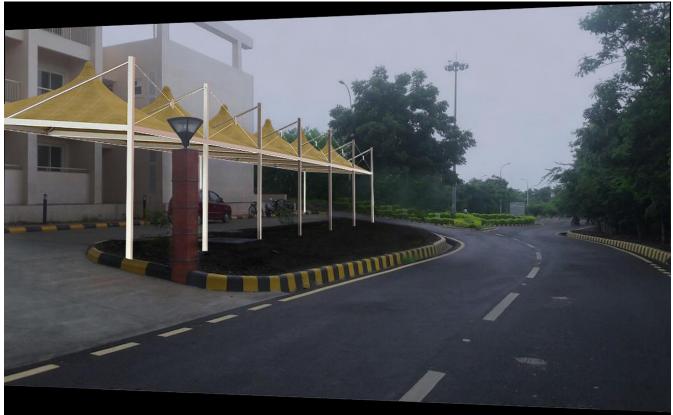

# 2. Car Parking: Gazebo

3. Atrium of Executive Residence-3

### Corrigendum: 1

- The following additional information is hereby provided for more clarifications in respect of the aforesaid notice inviting e-tender:
  - Size of parking:
    - Slanting
- : Two numbers of 80 feet X 22 feet with post @ 12 feet c/c
- Gazebo : One number of 100 feet X 22 feet
- Atrium area
- : Fabric covering only over the perimeter of the open to sky area. Entire open to sky area is not to be considered for covering.
- Tentative designs are appended below.
- 2. All other conditions remain unchanged.