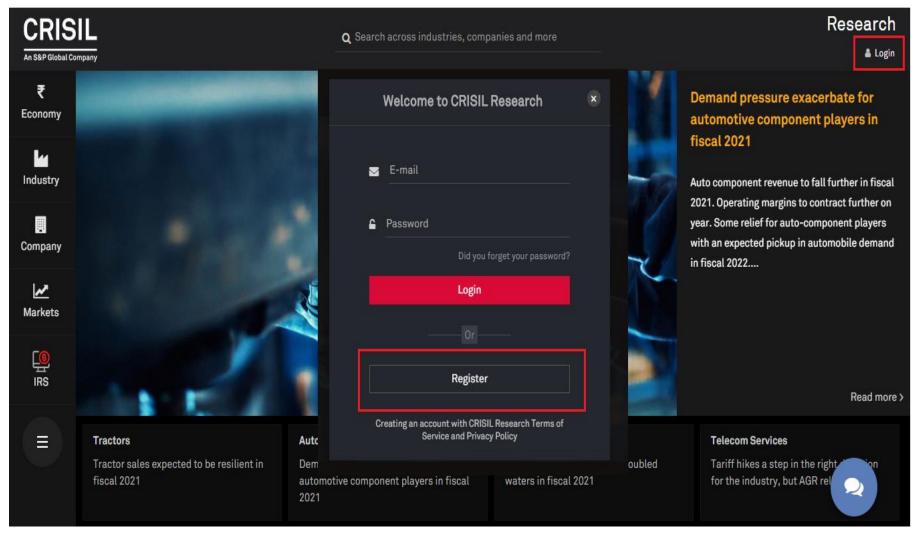

## Registration

### Registration

- After clicking on the register tab → enter all essentials fields (your First & Last name, Department + Title/Designation, Official Email Id, City & Contact No)
- Copy/Paste the license key "CRRW/YCF/SDRT43668EB4CE" in the License key Box, without leaving any blank spaces.
- Post successful registration, your password will be emailed on it. Please register using your official email id only.
- On successful registration, a new password will be emailed on the email id, which you have used during the registration process.
- Your email id will be your username.
- To change the password, login to our website & click on "Change Password" link on the top side of the website