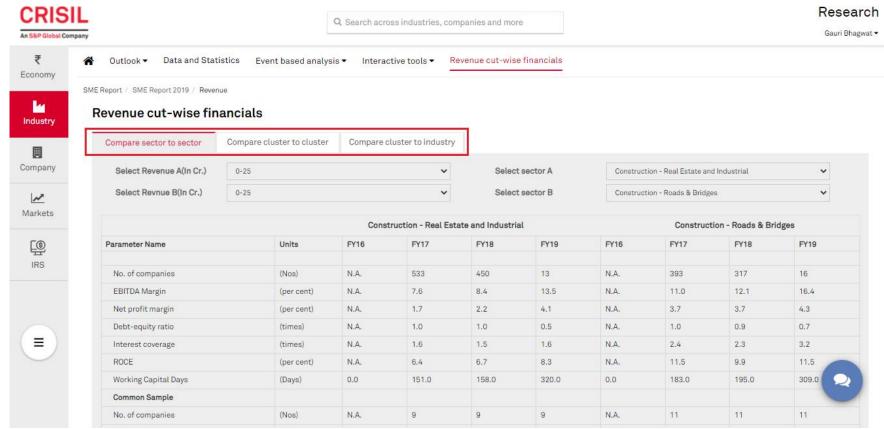

### Revenue cut-wise financials

 Revenue cut-wise financials provides comparison between various sectors, clusters and/or industries.