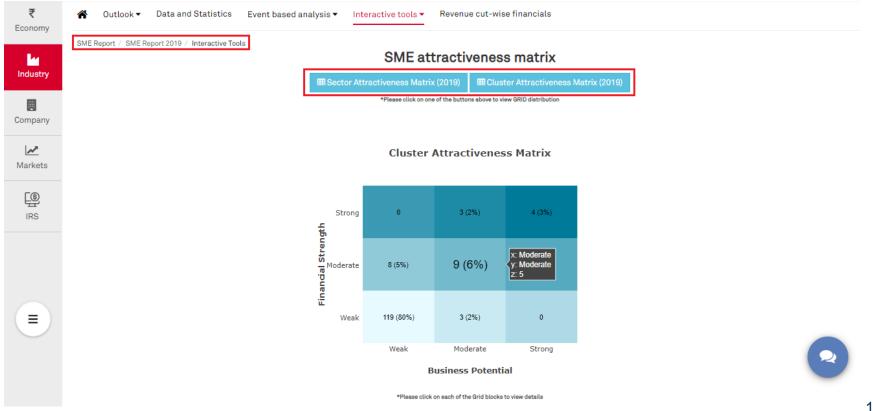

### **SME** Report – Interactive tools

• SME attractiveness matrix is available under the interactive tools. Under this, sector attractiveness matrix and cluster attractiveness matrix can be viewed.