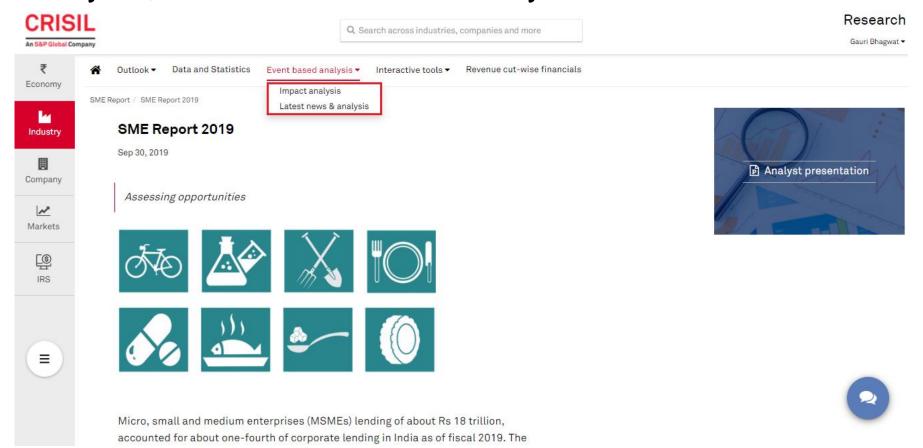

# SME Report – Event based Analysis

 In the Event based analysis the information about impact analysis, latest news and its analysis can be found.