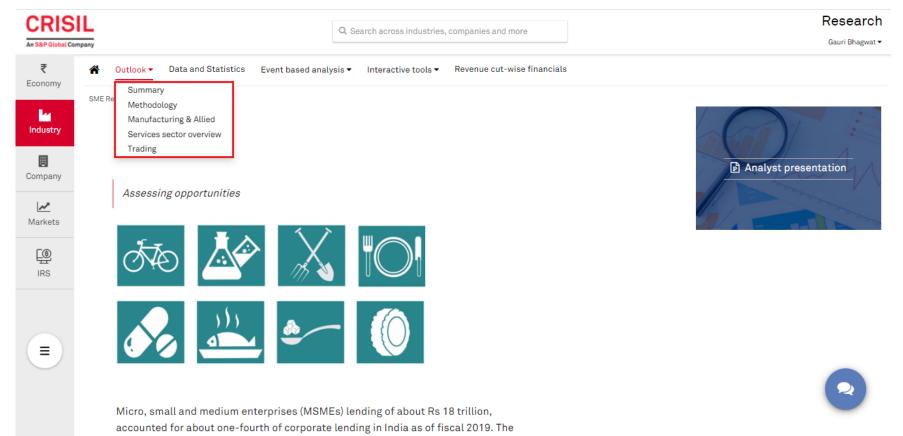

## SME Report – Outlook

 Outlook provides various information such as Summary Methodology, Trading, etc