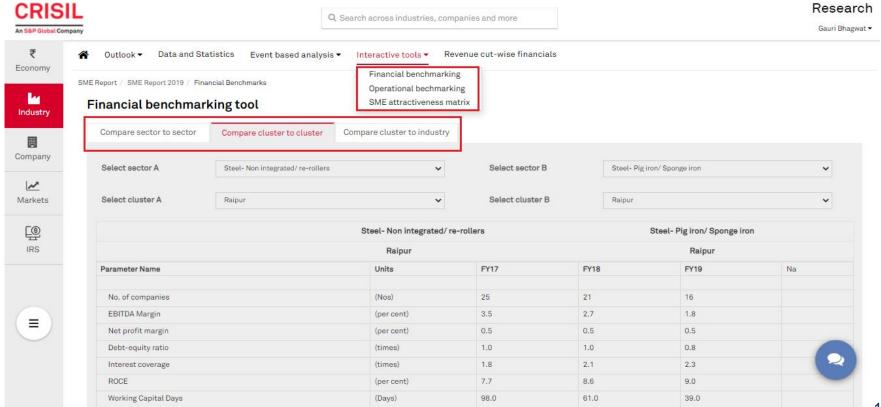

### **SME** Report – Interactive tools

 Under interactive tool, financial benchmarking can be accessed. It helps in comparisons between various sectors, clusters and/or industries