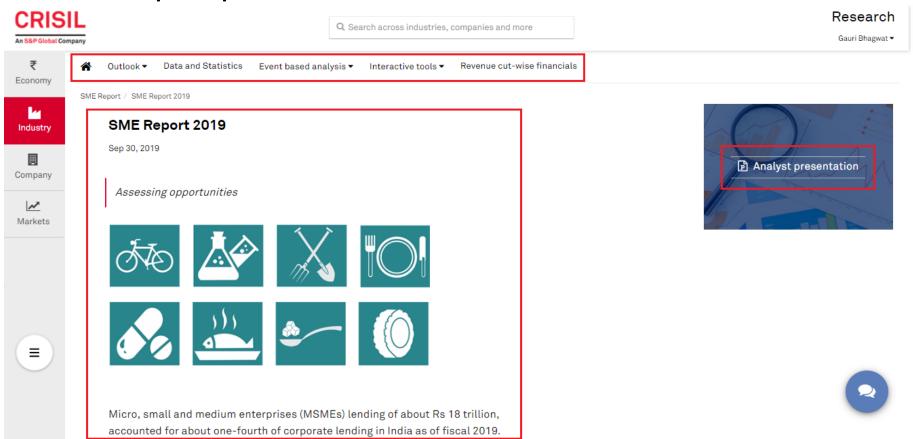

## **Special Report: SME Report**

 It provides outlook and information on business and financial prospects across various sectors and clusters