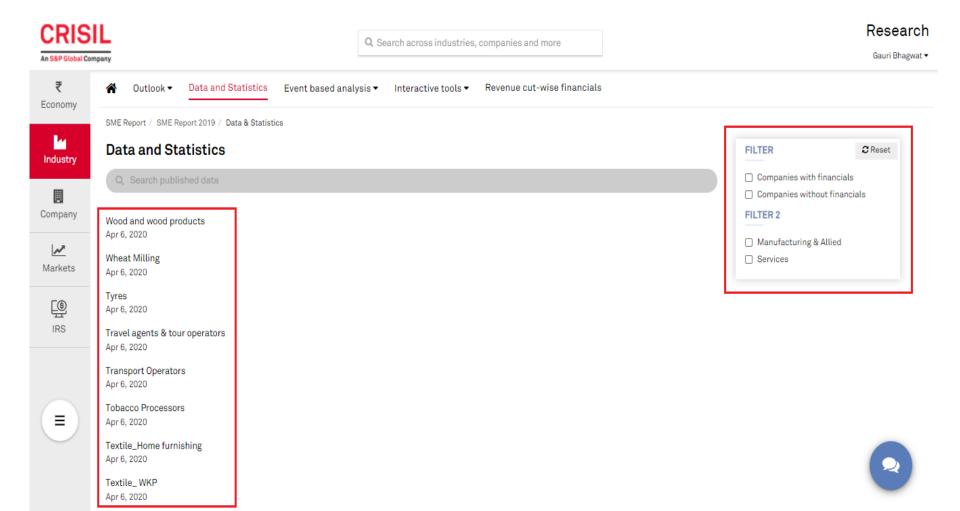

fiscal 2020. However, exports are expected to fall for second consecutive year in fiscal 2021 after contracting in fiscal 2020 d...

Read more >



#### **Tractors**

Tractor sales expected to be resilient in fiscal 2021

#### **Automotive Components**

Demand pressure exacerbate for automotive component players in fiscal 2021

#### **Ports**

Port traffic growth to be in troubled waters in fiscal 2021

#### **Telecom Services**

Tariff hikes a step in the right for the industry, but AGR rel

## **Special Report: SME Report**



 It provides outlook and information on business and financial prospects across various sectors and clusters



## SME Report – Outlook



 Outlook provides various information such as Summary Methodology, Trading, etc



## **SME** Report – Data and Statistics





# SME Report – Event based Analysis



 In the Event based analysis the information about impact analysis, latest news and its analysis can be found.



### **SME** Report – Interactive tools



 Under interactive tool, financial benchmarking can be accessed. It helps in comparisons between various sectors, clusters and/or industries



### **SME** Report – Interactive tools



 Under interactive tool, operational benchmarking tool can be accessed. It helps in comparisons between various industries and/or Revenue size.



### **SME** Report – Interactive tools



• SME attractiveness matrix is available under the interactive tools. Under this, sector attractiveness matrix and cluster attractiveness matrix can be viewed.



### Revenue cut-wise financials



 Revenue cut-wise financials p