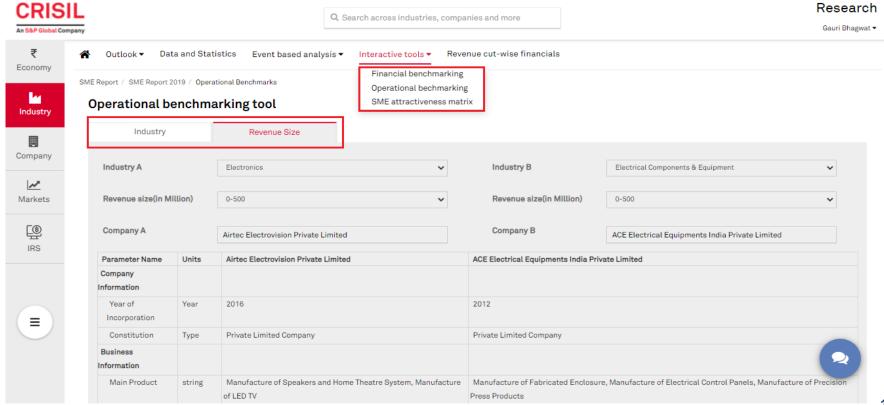

### **SME** Report – Interactive tools

 Under interactive tool, operational benchmarking tool can be accessed. It helps in comparisons between various industries and/or Revenue size.