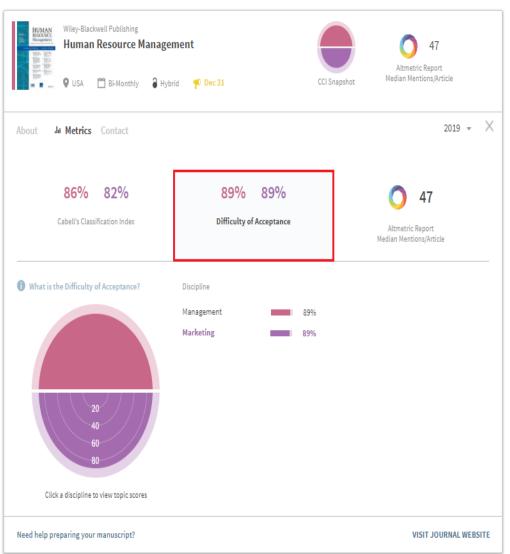

# **Quality Metrics - CCI**

 The CCI that is "Cabell's Classification Index" is a journal ranking system based on subject. The CCI shows how much influence a journal has in the selected field of study.

#### **Quality Metrics – Acceptance Rate**

• It provides topic-wise acceptance rates to match the research objectives to journals for the right blend of visibility and selectivity.