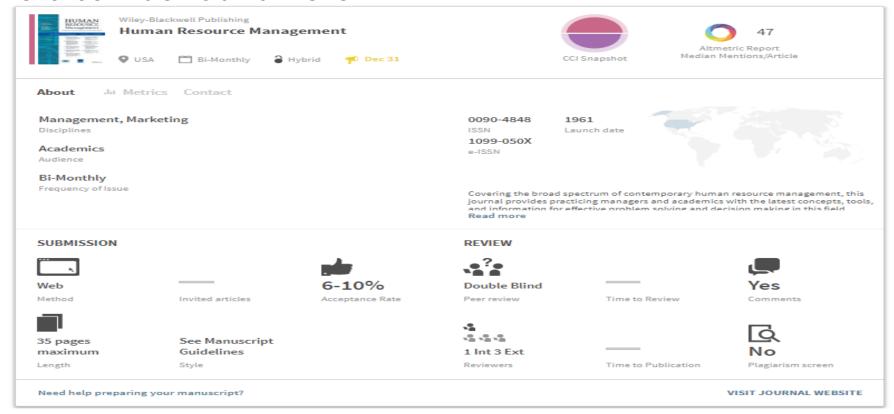

#### **Journal Information**

 The basic information about disciple, frequency, plagiarism screen, ISSN, length of manuscript, guidelines, etc can be found here.

#### **Journal Contact Details**

 The section provides editor contact details so that user will know where to go and who to talk to submit the paper.