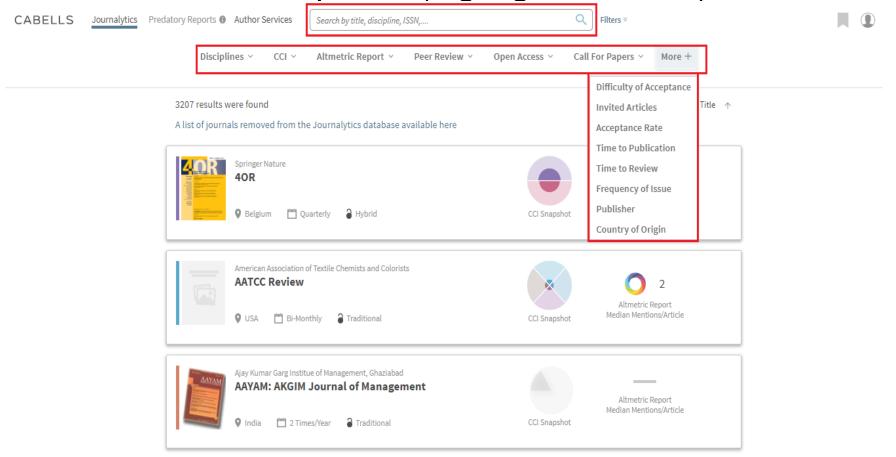

#### **Basic Search**

 The Search dialog box is available on the home screen with various filter options (highlighted below)

# **Journal Discovery**

 Journals of various discipline or topics can be found in the disciplines tab.