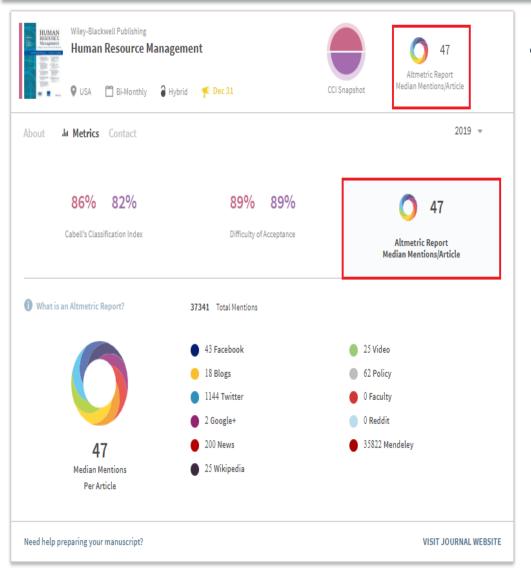

#### **Quality Metrics - Altmetric Report**

• The Altmetric report is an overview of where and how often articles are mentioned online. It shows how much online attention an 'average article' is getting.