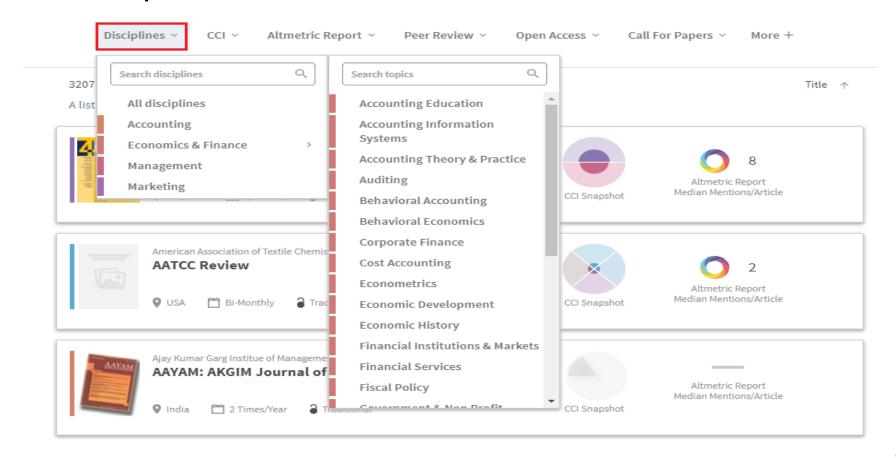

# **Journal Discovery**

 Journals of various discipline or topics can be found in the disciplines tab.