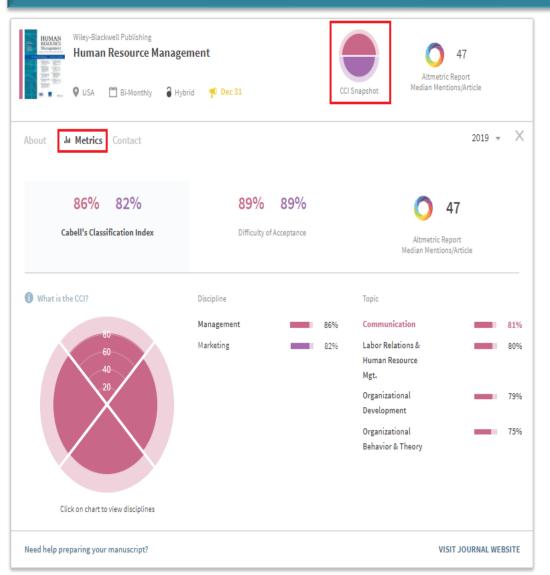

# **Quality Metrics - CCI**

 The CCI that is "Cabell's Classification Index" is a journal ranking system based on subject. The CCI shows how much influence a journal has in the selected field of study.