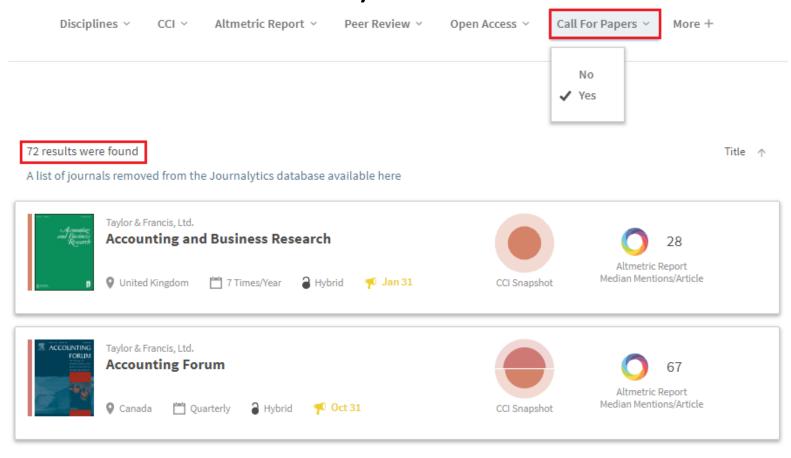

# Call For Papers

 The journals and their manuscript submission deadline dates are available for easy submission.