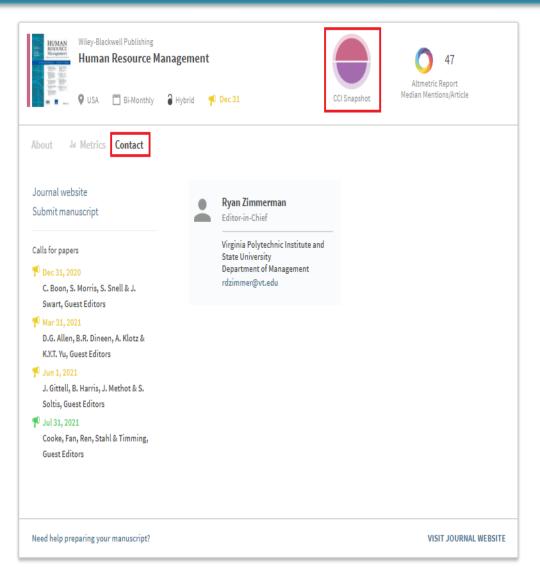

#### **Journal Contact Details**

 The section provides editor contact details so that user will know where to go and who to talk to submit the paper.