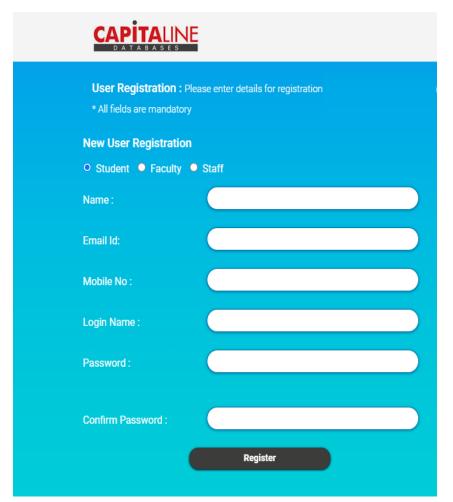

### Registration

- To access the database, the user needs to complete the one-time New User Self Registration process.
- Fill in all the details and register using the institutional email ID.
- OTP will be sent on the same registered email ID.
- Only after entering the OTP, registration will be complete.
- In case you did not receive the mail with an OTP, check the Spam folder.