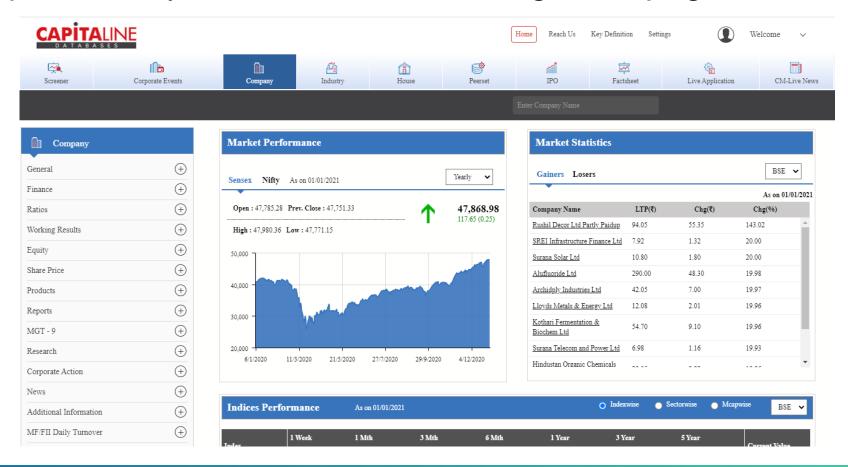

## Homepage

 After logging in using the self generated username and password you will see the following homepage.