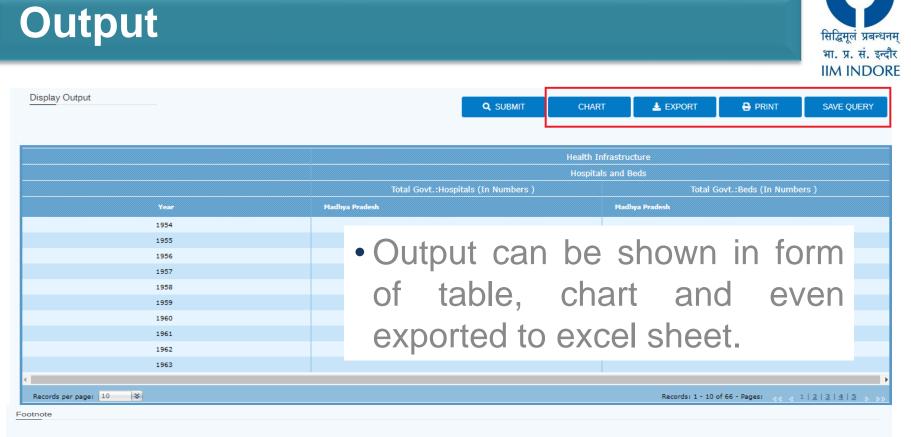

### Variables

| EPWRF India 7                                                             | lime Series                                                | Home Support                                                                 | Saved Q        | uery Lo      | gout |                 |        |                                                                                                                                                                                                                             |                                          |                                                                | Welcom                            | e IIMINDORE                                      |                            | Q 🛛                                                                     | ?          |
|---------------------------------------------------------------------------|------------------------------------------------------------|------------------------------------------------------------------------------|----------------|--------------|------|-----------------|--------|-----------------------------------------------------------------------------------------------------------------------------------------------------------------------------------------------------------------------------|------------------------------------------|----------------------------------------------------------------|-----------------------------------|--------------------------------------------------|----------------------------|-------------------------------------------------------------------------|------------|
| Demography Status Educat                                                  | ion Human Resources                                        | Infrastructure Finance                                                       |                |              |      |                 |        |                                                                                                                                                                                                                             |                                          |                                                                |                                   |                                                  |                            | Health Stat                                                             | istics     |
| Health Infrastructure<br>Heads attached in Hospital<br>Hospitals and Beds | s                                                          | Health Infrastructur                                                         | е              |              |      |                 |        | •                                                                                                                                                                                                                           | Back                                     | đ R                                                            | eset                              | 6 Metada                                         | ta                         | 😂 Data Availat                                                          | oility     |
| Total Govt.<br>                                                           |                                                            | Hospitals and Beds:Total Gov<br>Hospitals<br>Beds                            |                | -            |      | -               | •      |                                                                                                                                                                                                                             | public hea<br>rural and u<br>hospitals a | rastructure c<br>althcare serv<br>urban areas,<br>and dispensa | ices nam<br>governn<br>aries, sul | ely governme<br>nent and priva<br>p-centres, com | nt hos<br>te bloo<br>munit | egarding variou<br>pitals and beds<br>od banks, AYUS<br>y health centre | s in<br>SH |
| Urban Allopathic                                                          |                                                            |                                                                              |                |              |      | E               |        | <ul> <li>primary health centres, government mental hospitals.</li> <li>Data pertaining to infrastructural facilities are compiled from various issues of Health Statistics of India /Health Information in India</li> </ul> |                                          |                                                                |                                   |                                                  |                            | us<br>•                                                                 |            |
| Urban Allopathic<br>Total Allopathic                                      | spensaries                                                 | Select Parameters                                                            | ]              |              |      |                 |        |                                                                                                                                                                                                                             |                                          |                                                                |                                   |                                                  |                            |                                                                         |            |
| Total<br>Ayurveda<br>Unani<br>Siddha<br>Yoga                              |                                                            | All-India/State/UT's<br>Karnataka<br>Kerala<br>Madhya Pradesh<br>Maharashtra |                |              |      |                 | •<br>• | Ye<br>19!<br>19!<br>19!<br>19!                                                                                                                                                                                              | 54<br>55<br>56                           |                                                                |                                   |                                                  |                            |                                                                         | *          |
|                                                                           | <b>•</b>                                                   | manarashra                                                                   |                |              |      |                 |        |                                                                                                                                                                                                                             |                                          |                                                                |                                   |                                                  |                            | E                                                                       | ٢          |
|                                                                           | Summary <b>∛</b><br>Variable List:<br>All-India/State/UT's | Hospitals and Beds:Tot<br>Madhya Pradesh                                     | al Govt.:- Ho  | ospitals Bed | s    |                 |        |                                                                                                                                                                                                                             |                                          |                                                                |                                   |                                                  |                            |                                                                         |            |
|                                                                           | Year                                                       | 1954 1955 1956 1957<br>1977 1978 1979 1980<br>2000 2001 2002 2003            | 1981 1982      | 1983 1984    | 1985 | 1986 198        | 87 198 | 8 1989                                                                                                                                                                                                                      | 1990 199                                 | 1 1992 19                                                      | 93 1994                           | 1972 1973<br>1995 1996<br>2018 2019              |                            |                                                                         |            |
| Please select the filters above<br>Display Output                         | e to define your query.                                    | our selection will be display                                                | ed in the area | below.       |      | <b>Q</b> SUBMIT |        | СНА                                                                                                                                                                                                                         | RT                                       | 🛓 EXPOF                                                        |                                   | 🔒 Print                                          |                            | SAVE QUER                                                               | <b>_</b>   |
|                                                                           |                                                            |                                                                              |                |              |      | SOBWIT          |        | СНА                                                                                                                                                                                                                         |                                          |                                                                |                                   | B PRINT                                          |                            | SAVE QUER                                                               | ·          |