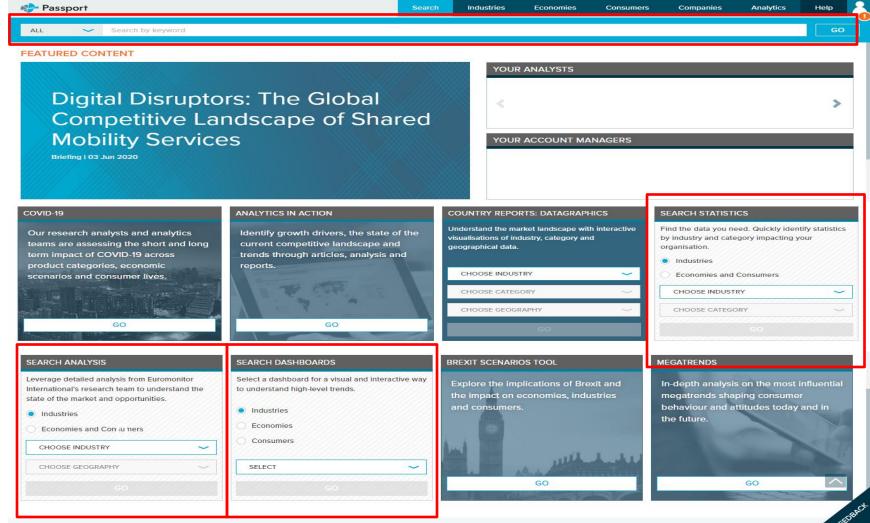

#### Search

#### Search result

 The search result is divided into two, statistics and analysis.

## Search options

 Other than companies, information about industries, economies, consumers and analytics can be searched, filtered and downloaded..