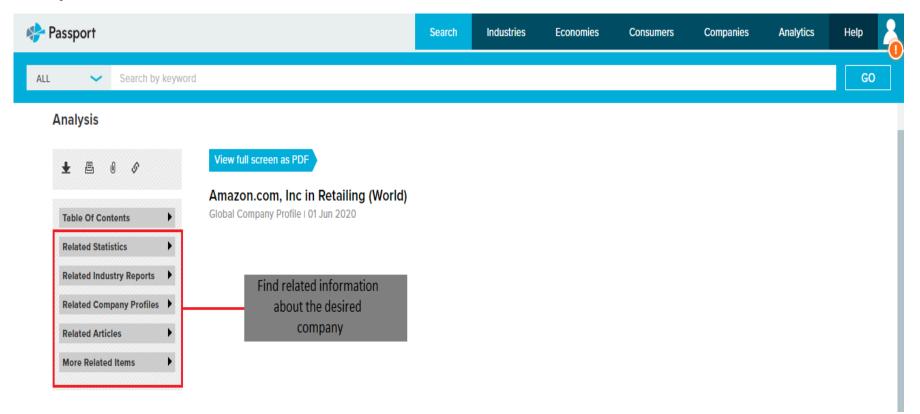

## **Company Analysis**

 Analysis of the desired company along with other additional information like statistic, related company profiles, industry reports, articles and other items can be obtained.