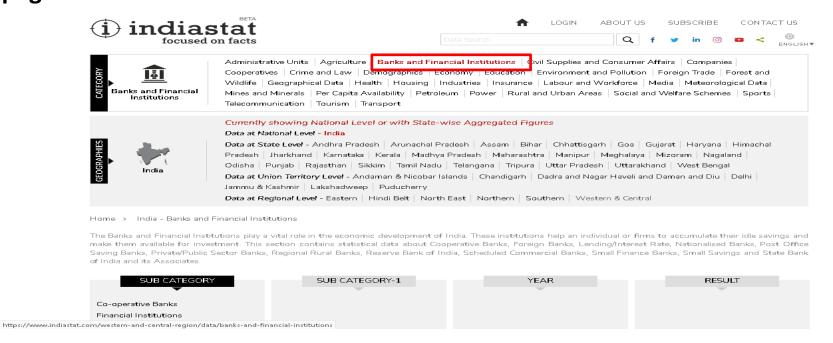

Click the subcategories & subcategories 1 and the year. Then Click the table heading to view the data table that will be shown in a separate window.

Users can save data in following 3 formats, which can either be viewed or downloaded. Users can also print the data.