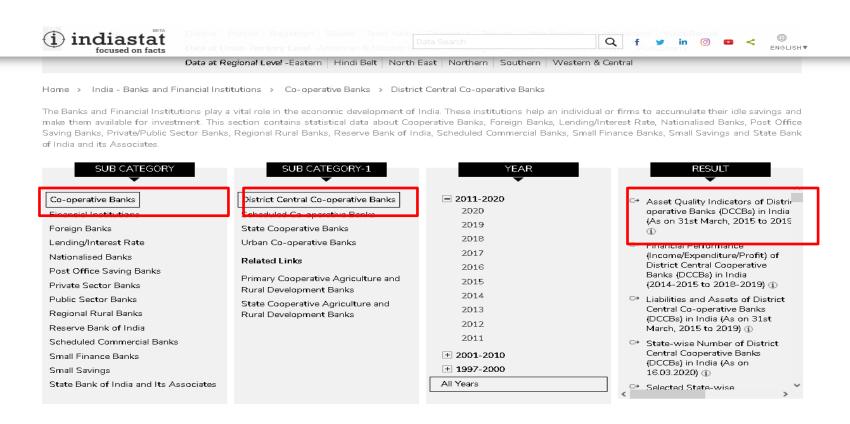

| i indiastat                                                                                                                                                                                |                                                           | ⊕ <b>⊕</b> Data Search | LOGOUT         | ABOUT US     | SUBSCRIBE          | CONTACT US Yo Sr La |  |
|--------------------------------------------------------------------------------------------------------------------------------------------------------------------------------------------|-----------------------------------------------------------|------------------------|----------------|--------------|--------------------|---------------------|--|
| Home > India - Banks and Financial Institution                                                                                                                                             | ons > Co-operative Banks > Distr                          | ict Central Co-ope     | rative Banks > | 2020         |                    |                     |  |
| STATISTICAL INFORMATION                                                                                                                                                                    |                                                           |                        |                | Download     | ; MS Excel   MS Wo | ord   HTML   Print  |  |
| As                                                                                                                                                                                         | set Quality Indicators of District Cen<br>(As on 31st Mar | tral Co-operative      | Banks (DCCBs   | ) in India   |                    |                     |  |
|                                                                                                                                                                                            | (NJ 011 O I JC FIG.                                       | on, 2010 to 2013       | <i>'</i>       |              |                    | (Rs. in Billio      |  |
| Items                                                                                                                                                                                      |                                                           | 2015                   | 2016           | 2017         | 2018*              | 2019                |  |
| Total NPAs                                                                                                                                                                                 |                                                           | 208                    | 227            | 264          | 30894              | 355                 |  |
| i. Sub-Standard                                                                                                                                                                            |                                                           | 93                     | 95             | 120          | 15094              | 179                 |  |
|                                                                                                                                                                                            |                                                           | (44.8)                 | (41.7)         | (45.4)       | (48.8)             | (50                 |  |
| ii. Doubtful                                                                                                                                                                               | -                                                         | 91                     | 109            | 120          | 13232              | 151                 |  |
|                                                                                                                                                                                            |                                                           | (43.8)                 | (48.1)         | (45.4)       | (42.8)             | (42                 |  |
| iii. Loss                                                                                                                                                                                  | -                                                         | 24                     | 23             | 24           | 2568               | 24                  |  |
|                                                                                                                                                                                            |                                                           | (11.4)                 | (10.2)         | (9.1)        | (8.3)              | (7                  |  |
| NPAs to Loans Ratio (In %age)  Recovery to Demand Ratio (In %age)                                                                                                                          |                                                           | 9.5<br>77.3            | 9.3            | 10.5<br>78.9 | 71.1               | 1:                  |  |
| Abbr.: NPAs: Non-Performing Assets. Note: *: Figures are Crore. : Figures in parentheses are percentages t : Components may not add up to the tota Source: Reserve Bank of India. (ON2131) |                                                           |                        |                |              |                    |                     |  |
|                                                                                                                                                                                            | INDIASTAT                                                 | INITIATIVES            |                |              |                    |                     |  |

#### **HOW TO NAVIGATE DATA ON INDIASTAT.COM**

Please log out of the database once you are done.

Abbr.: NPAs: Non-Performing Assets.

Note: \* : Figures are Crore.

Read www.indiastat.com

: Figures in parentheses are percentages to total npas.

: Components may not add up to the total due to rounding off.

Source : Reserve Bank of India. (ON2131)

INDIASTAT INITIATIVES

A storehouse of socio-economic districts. A cluster of 11

Provides election data for all 543 parliamentary and 4120 state assembly A collection of over 4000 data-oriented publication in print, eBook, eFlipbook &