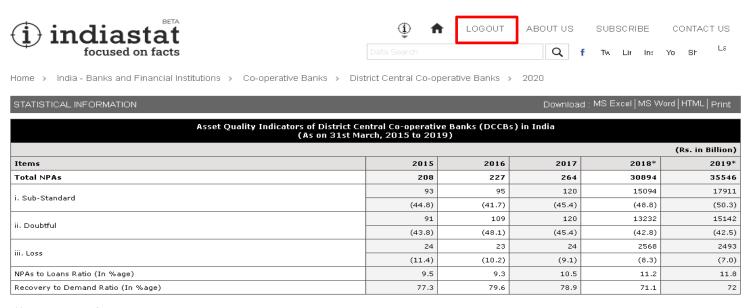

| i indiastat                                                                                                                                                                                |                                                           | ⊕ <b>⊕</b> Data Search | LOGOUT         | ABOUT US     | SUBSCRIBE          | CONTACT US Yo Sr La |  |
|--------------------------------------------------------------------------------------------------------------------------------------------------------------------------------------------|-----------------------------------------------------------|------------------------|----------------|--------------|--------------------|---------------------|--|
| Home > India - Banks and Financial Institution                                                                                                                                             | ons > Co-operative Banks > Distr                          | ict Central Co-ope     | rative Banks > | 2020         |                    |                     |  |
| STATISTICAL INFORMATION                                                                                                                                                                    |                                                           |                        |                | Download     | ; MS Excel   MS Wo | ord   HTML   Print  |  |
| As                                                                                                                                                                                         | set Quality Indicators of District Cen<br>(As on 31st Mar | tral Co-operative      | Banks (DCCBs   | ) in India   |                    |                     |  |
|                                                                                                                                                                                            | (NJ 011 O I JC FIG.                                       | on, 2010 to 2013       | <i>'</i>       |              |                    | (Rs. in Billio      |  |
| Items                                                                                                                                                                                      |                                                           | 2015                   | 2016           | 2017         | 2018*              | 2019                |  |
| Total NPAs                                                                                                                                                                                 |                                                           | 208                    | 227            | 264          | 30894              | 355                 |  |
| i. Sub-Standard                                                                                                                                                                            |                                                           | 93                     | 95             | 120          | 15094              | 179                 |  |
|                                                                                                                                                                                            |                                                           | (44.8)                 | (41.7)         | (45.4)       | (48.8)             | (50                 |  |
| ii. Doubtful                                                                                                                                                                               | -                                                         | 91                     | 109            | 120          | 13232              | 151                 |  |
|                                                                                                                                                                                            |                                                           | (43.8)                 | (48.1)         | (45.4)       | (42.8)             | (42                 |  |
| iii. Loss                                                                                                                                                                                  | -                                                         | 24                     | 23             | 24           | 2568               | 24                  |  |
|                                                                                                                                                                                            |                                                           | (11.4)                 | (10.2)         | (9.1)        | (8.3)              | (7                  |  |
| NPAs to Loans Ratio (In %age)  Recovery to Demand Ratio (In %age)                                                                                                                          |                                                           | 9.5<br>77.3            | 9.3            | 10.5<br>78.9 | 71.1               | 1:                  |  |
| Abbr.: NPAs: Non-Performing Assets. Note: *: Figures are Crore. : Figures in parentheses are percentages t : Components may not add up to the tota Source: Reserve Bank of India. (ON2131) |                                                           |                        |                |              |                    |                     |  |
|                                                                                                                                                                                            | INDIASTAT                                                 | INITIATIVES            |                |              |                    |                     |  |

#### **HOW TO NAVIGATE DATA ON INDIASTAT.COM**

Please log out of the database once you are done.

Abbr.: NPAs: Non-Performing Assets.

Note: \* : Figures are Crore.

Read www.indiastat.com

: Figures in parentheses are percentages to total npas.

: Components may not add up to the total due to rounding off.

Source : Reserve Bank of India. (ON2131)

INDIASTAT INITIATIVES

A storehouse of socio-economic districts. A cluster of 11

Provides election data for all 543 parliamentary and 4120 state assembly A collection of over 4000 data-oriented publication in print, eBook, eFlipbook &