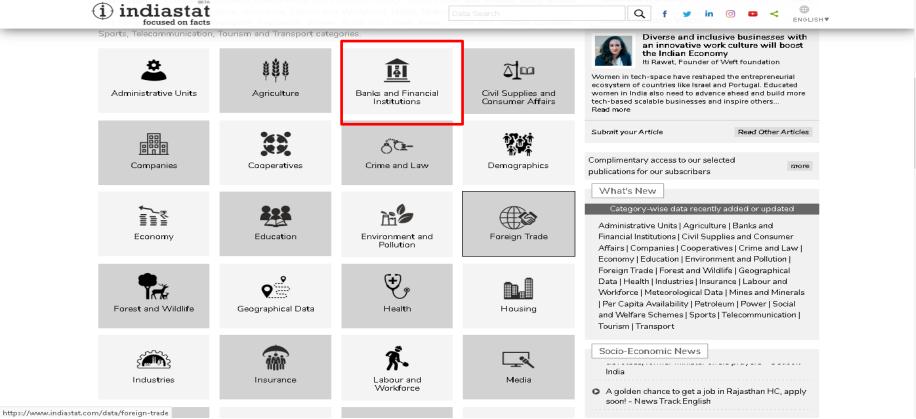

After login, click on any of the available 31 main data categories presented under "Socio-Economic Statistical Information about India" shown on the site's homepage.

Click on any of the main data categories; it will lead to a page where the alphabetical list of its subcategories will be shown to you. Clicking on a subcategory will lead you to a further subcategory or the list of data table headings about the subcategory clicked. Above the listing of subcategories, the listing of main data categories is available for direct navigating to them from the page.

Click the subcategories & subcategories 1 and the year. Then Click the table heading to view the data table that will be shown in a separate window.

Users can save data in following 3 formats, which can either be viewed or downloaded. Users can also print the data.