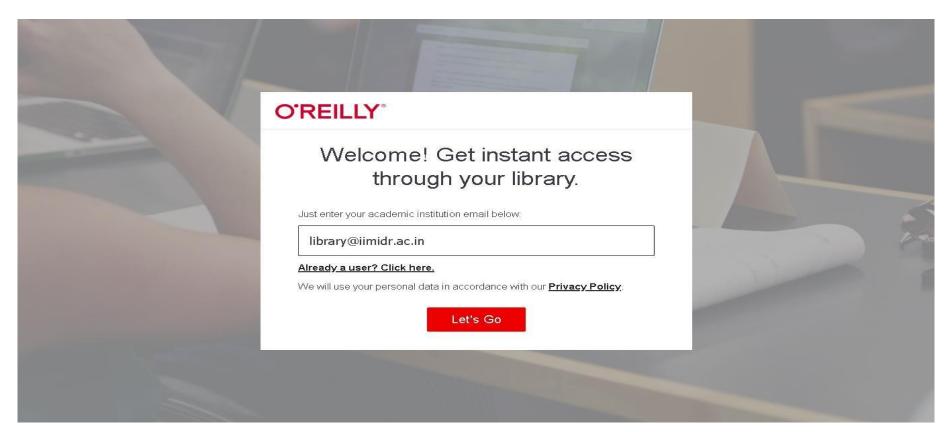

### Registration

**Step 2:** Enter the Institutional email ID (Domain accepted: @<u>iimindr.ac.in</u>) and click let's Go and you will then be granted immediate access to the O'Reilly for Higher Education database.