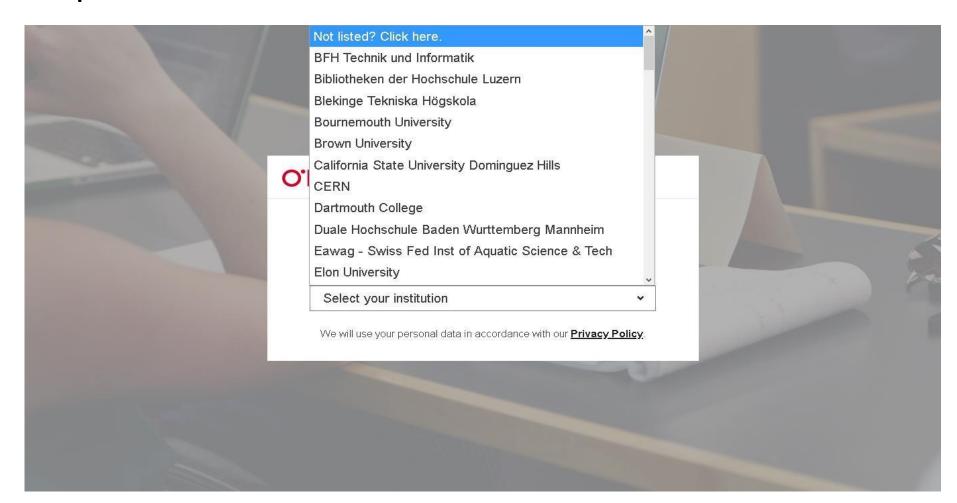

## O'Reilly for Higher Education

New User Registration Guide

# Learning Centre Indian Institute of Management Indore







### Introduction



O'Reilly for Higher Education an e-books database that includes more than 35,000 e-books, plus 30 000+ hours of video, proven learning paths, case studies, expert playlists, audio books and tutorials collection of the most current and authoritative technology and a reliable source of business transformation content and tools for continuous learning and skill development.

### Registration



#### Step 1: Select Not listed? Click Here.



### Registration



**Step 2:** Enter the Institutional email ID (Domain accepted: @<u>iimindr.ac.in</u>) and click let's Go and you will then be granted immediate access to the O'Reilly for Higher Education database.



### Login



**Step 3:** You will also receive a subsequent email inviting you to create a personal password. Creating a password is optional. After creating an account you will be able to login into the O'Reilly app, to download books and videos for offline viewing.





### **Thank You**

Please write back at <a href="mailto:library@iimidr.ac.in">library@iimidr.ac.in</a> for further help/clarification.