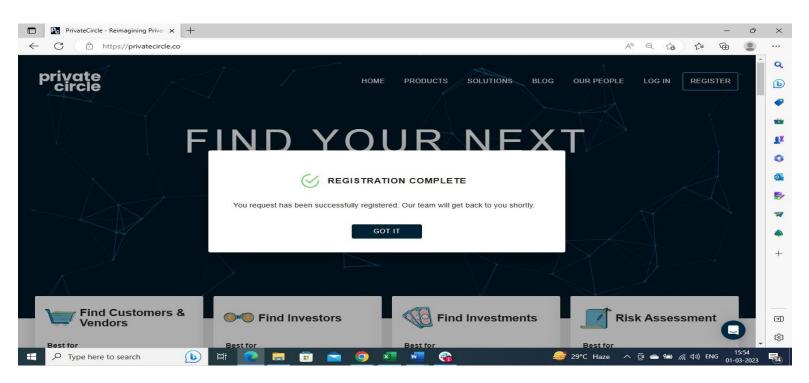

#### Registration

**Step 3:** After Registration User will receive the below Message which means Registration Successful:

PrivateCircle will approve it from the backend and share the password setup link with the user via <a href="mailto:support@privatecircle.co">support@privatecircle.co</a> / <a href="mailto:no-reply@privatecircle.co">no-reply@privatecircle.co</a> within 1hrs after the registration.