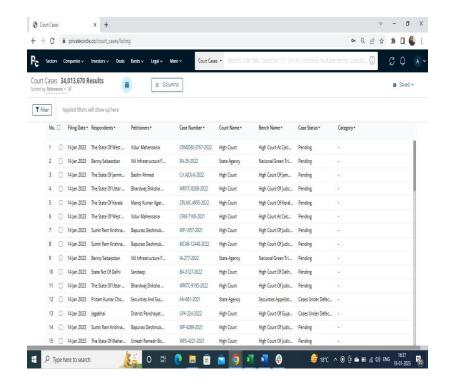

#### Legal Screener - Covers 1 Lakh + NCLT cases data and 3 Crore + Court cases data

EPFO Data Screener - Covers employee count, Latest Wage Month etc. of establishments

**Bulk Download** – All the screens at PrivateCircle platform work like an excel, where you are getting all the data available at the single screen, users have to first filter the data they are looking for and after filtering if they want to download the data in bulk in an excel format at a single click, it is possible by selecting the check box available at the left most side and then clicking on "Download" tab at the top right corner.