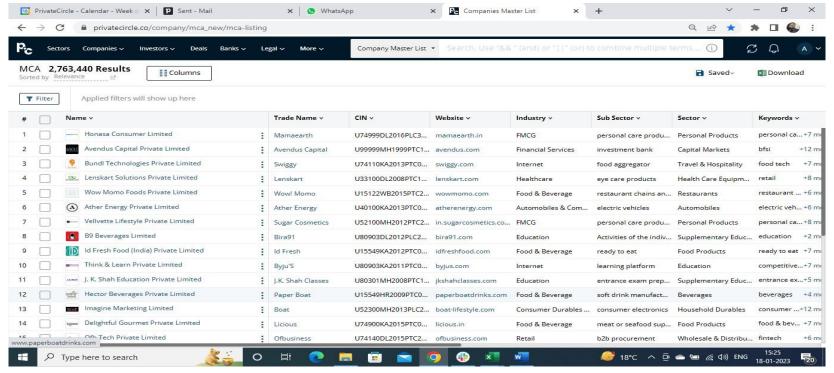

At PrivateCircle all screener columns essentially work the same way, it works like an excel column where user can filter columns, sort columns, move around, freeze columns, freeze panes etc.

Companies Master List Screener- Access complete universe of all Indian companies Listed and Unlisted approx. 27+ Lacs companies listing at one screen with all Basic Details (Updated every 24 hrs.), click on the name of any company to get the details of any company, else scroll up and down and filter, you can also add or delete columns from the column tab to get details on the screener.