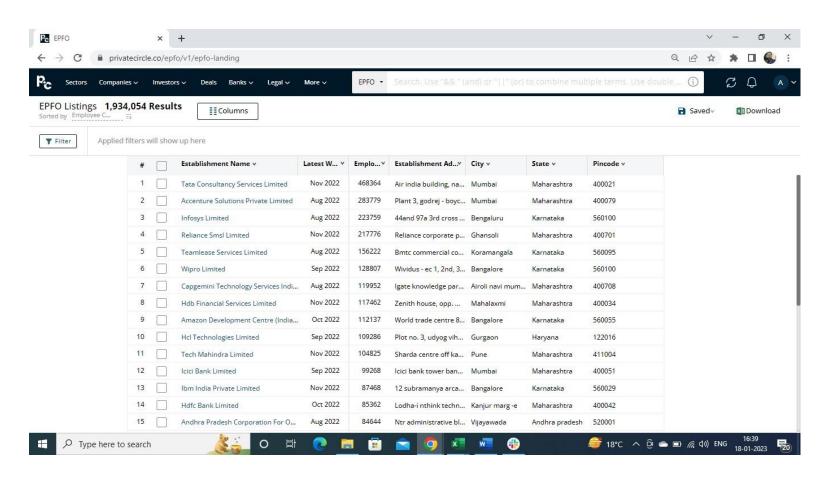

- o Investor / Profiled Funds Data- 2760 (Get the portfolio of these funds)
- o **Deals & Transaction Data Screen** Covers deals & transactions from Filings, NSE, BSE, Press & Investor Website
- oBanks Screener Aggregated Loan book data of the companies with charges details with a separate Charge Wise Screener
- o **Legal Screener -** Covers 1 Lakh + NCLT cases data and 3 Crore + Court cases data
- o**EPFO Data Screener -** Covers employee count, Latest Wage Month etc. of establishments

#### Legal Screener - Covers 1 Lakh + NCLT cases data and 3 Crore + Court cases data

EPFO Data Screener - Covers employee count, Latest Wage Month etc. of establishments

**Bulk Download** – All the screens at PrivateCircle platform work like an excel, where you are getting all the data available at the single screen, users have to first filter the data they are looking for and after filtering if they want to download the data in bulk in an excel format at a single click, it is possible by selecting the check box available at the left most side and then clicking on "Download" tab at the top right corner.