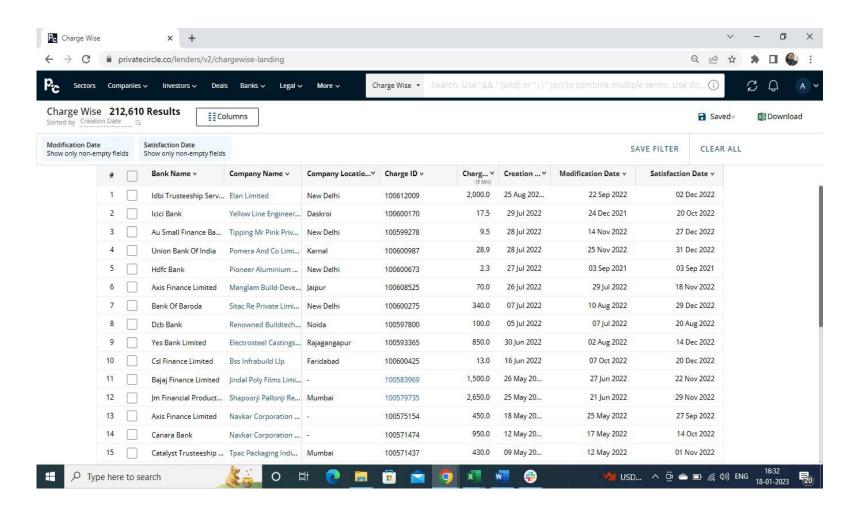

**Bank Module Screener -** We basically aggregated all the Loan Books of borrowers under the bank module. Loan Book is where all the charges are aggregated for one unique borrower for a Lender and the breakup of these charges are given in the Charge wise screener.

**Bank Module Screener -** We basically aggregated all the **Loan Books of borrowers** under the bank module. Loan Book is where all the charges are aggregated for one unique borrower for a Lender and the **breakup of these charges** are given in the Charge wise screener.

**Lender Book Screener** & Charge Wise Screener