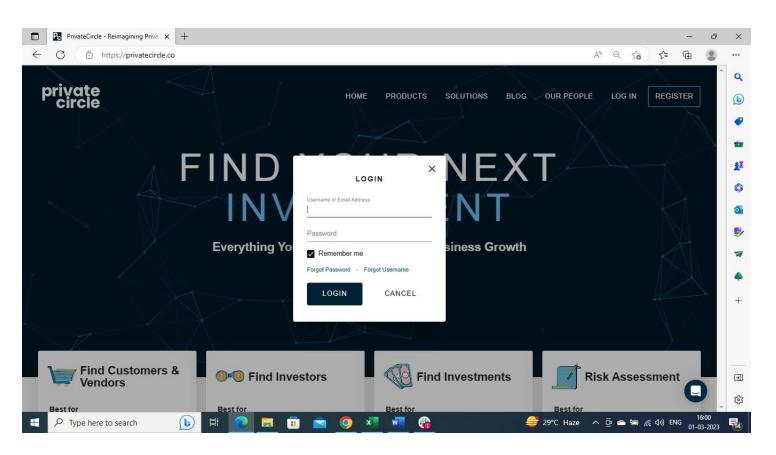

User need to Login via website <a href="www.privatecircle.co">www.privatecircle.co</a> >> Click on "LOGIN", at the top right corner of the screen

You can explore PrivateCircle Platform screener wise, where you can filter any column (add or delete any column from the "Column Tab" at top left) and use even keyword search at the top as per your requirement.