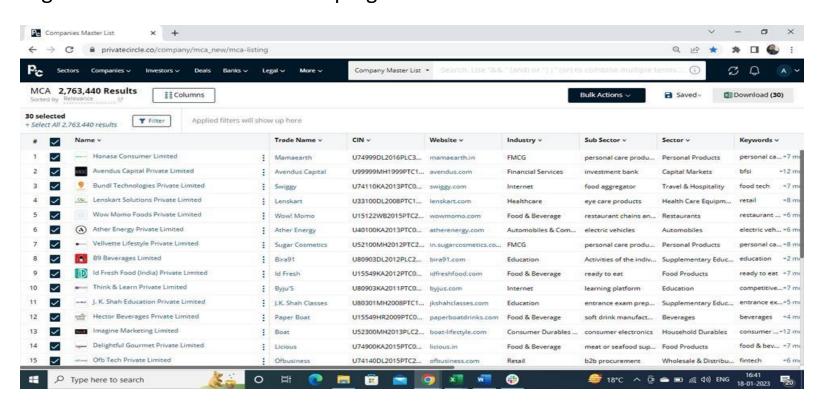

At PrivateCircle all screener columns essentially work the same way, it works like an excel column where user can filter columns, sort columns, move around, freeze columns, freeze panes etc.

Companies Master List Screener- Access complete universe of all Indian companies Listed and Unlisted approx. 27+ Lacs companies listing at one screen with all Basic Details (Updated every 24 hrs.), click on the name of any company to get the details of any company, else scroll up and down and filter, you can also add or delete columns from the column tab to get details on the screener.