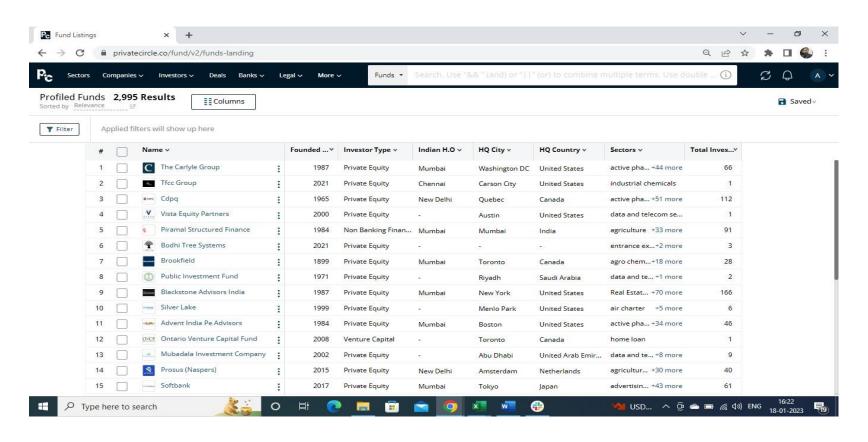

**Investors Screener -** We have profiled approx 2900+ Investors & Funds, click on the name of any funds to get the complete details including portfolio of any funds, else scroll and filter columns to get details on the screener