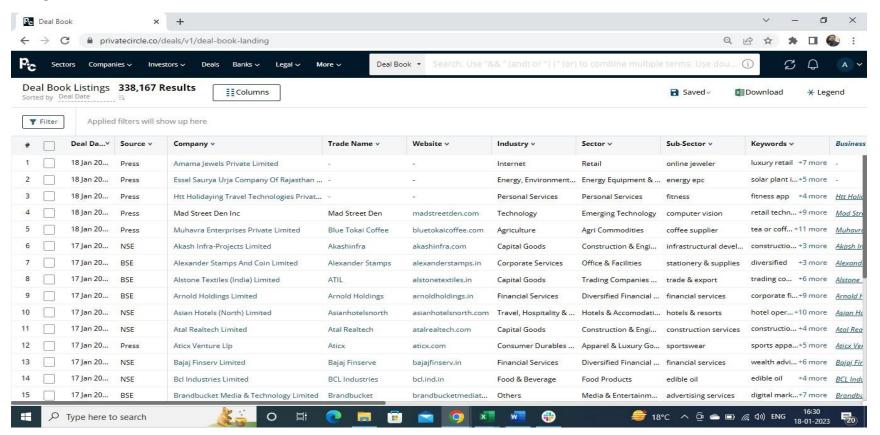

**Deals Screener** - It covers all kinds of deals & transactions, basically M&A, Funding, Buy Back, IPO, Asset Sale etc. of all Listed as well as Unlisted company deals, It gets updated after every 24hrs.