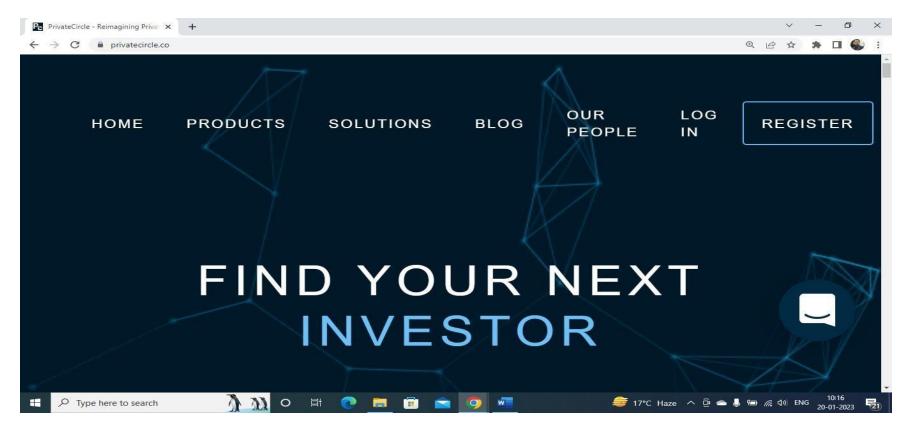

## Registration

Step 1: User need to Register via website <a href="www.privatecircle.co">www.privatecircle.co</a> Click on "REGISTER", at the top right corner of the screen, (Domain accepted:

@iimidr.ac.in)