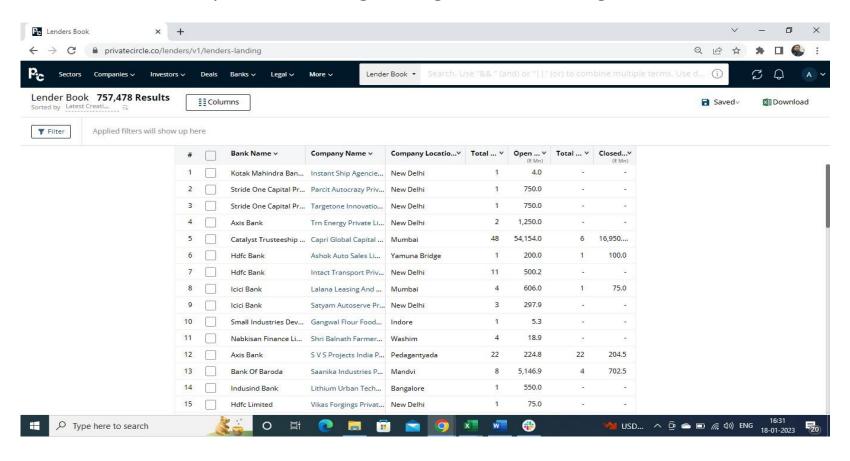

**Bank Module Screener -** We basically aggregated all the Loan Books of borrowers under the bank module. Loan Book is where all the charges are aggregated for one unique borrower for a Lender and the breakup of these charges are given in the Charge wise screener.

**Bank Module Screener -** We basically aggregated all the **Loan Books of borrowers** under the bank module. Loan Book is where all the charges are aggregated for one unique borrower for a Lender and the **breakup of these charges** are given in the Charge wise screener.

**Lender Book Screener** & Charge Wise Screener