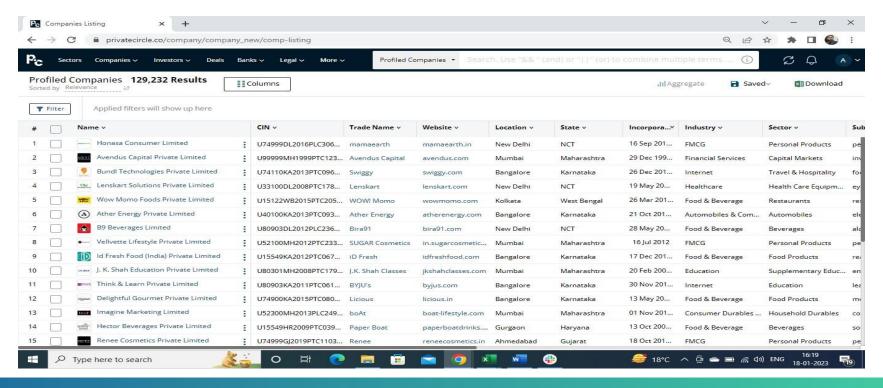

**Profiled Companies Screener-** Financials, Deals, Shareholding Pattern, Director details etc. are readily available of profiled companies. Regarding the relevance of the Profiled Companies - PrivateCircle profiles companies on the basis of Customer Requests and also proactively as per the news, deals done by companies, paid up capital, popularity etc. As our clients are PE, VC's and other significant companies, it is highly unlikely that a company which is currently relevant is not profiled by PrivateCircle