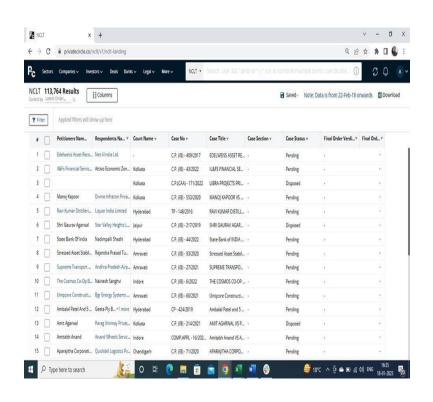

#### Legal Screener - Covers 1 Lakh + NCLT cases data and 3 Crore + Court cases data

EPFO Data Screener - Covers employee count, Latest Wage Month etc. of establishments

**Bulk Download** – All the screens at PrivateCircle platform work like an excel, where you are getting all the data available at the single screen, users have to first filter the data they are looking for and after filtering if they want to download the data in bulk in an excel format at a single click, it is possible by selecting the check box available at the left most side and then clicking on "Download" tab at the top right corner.