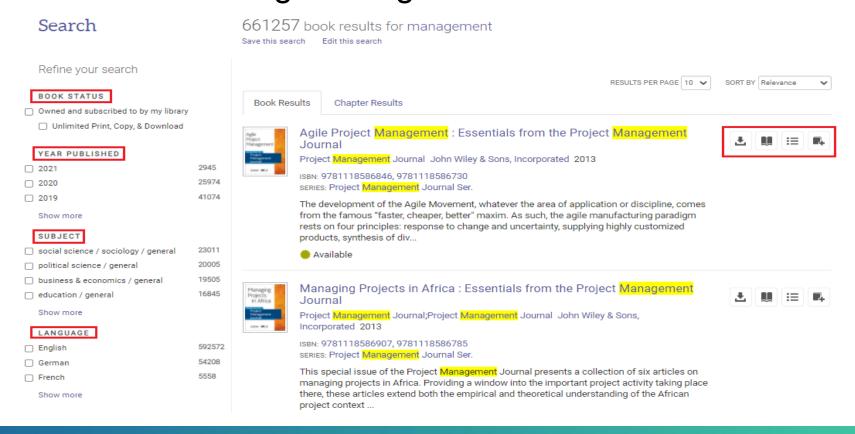

### **Search Result**

 Various search filters are also available. User can be downloaded the book/chapter, read online, added to bookshelf through a single click.