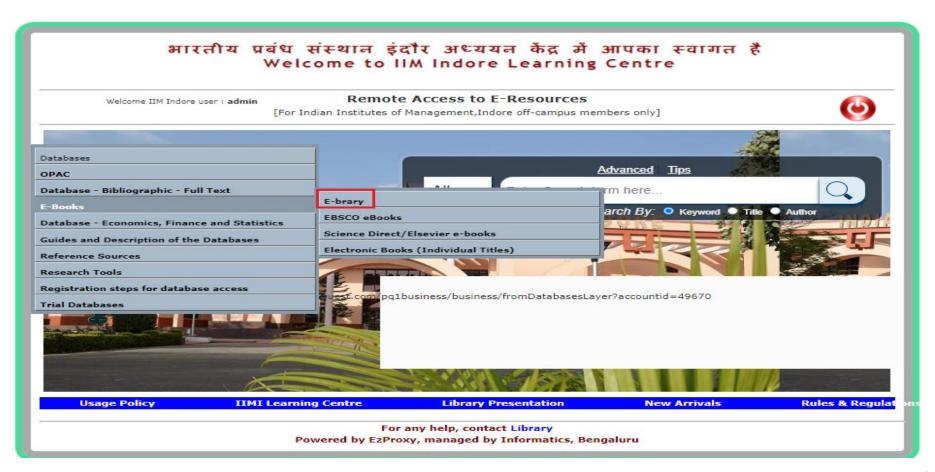

### Registration

To access the database from outside the IIMI campus use Remote Access Link given

**below:** <a href="http://library.iimidr.ac.in:2048/login">http://library.iimidr.ac.in:2048/login</a> (Login: Your Network ID and password)

## Registration