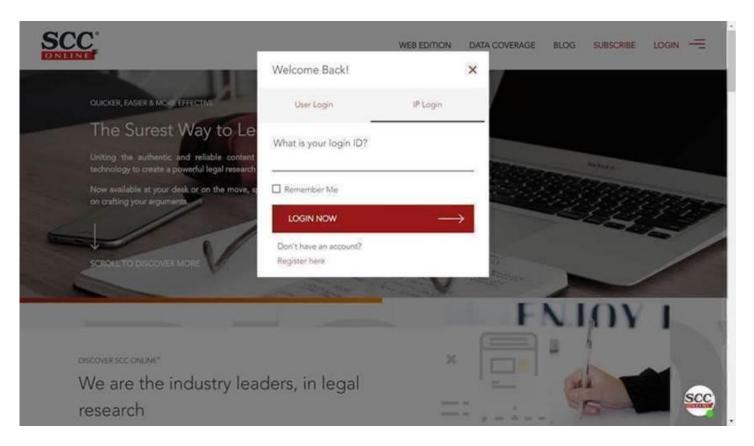

# **Home Page**

•Go to the SCC Online website - www.scconline.com

 The first-time user has to use "Register here" tab for registration.

# **Step 1: Registration**

Please use institutional email address as login Id.

| Register & Login                             | $\longrightarrow$ |
|----------------------------------------------|-------------------|
|                                              |                   |
| Your Full Name                               |                   |
|                                              |                   |
| Your Login ID                                |                   |
| Please enter your name and email to register |                   |
| New User Registration                        | ×                 |