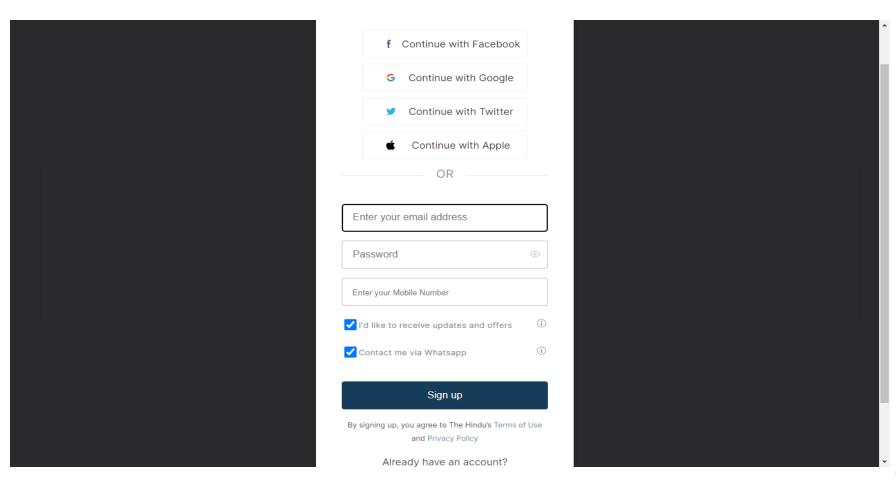

#### You have been invited

Join The Hindu group to access IIM, Indore.

The special plan will be initiated on Feb 09, 2022 10:30 AM.

Simply register to determine your eligibility to redeem this access.

**Register Now** 

Request you to use your institutional email id for the registration.

After the successful registration user gets the following message.

Access detail: The database can be accessed through the institution's IP. For outside the campus please use our open Athens facility to access