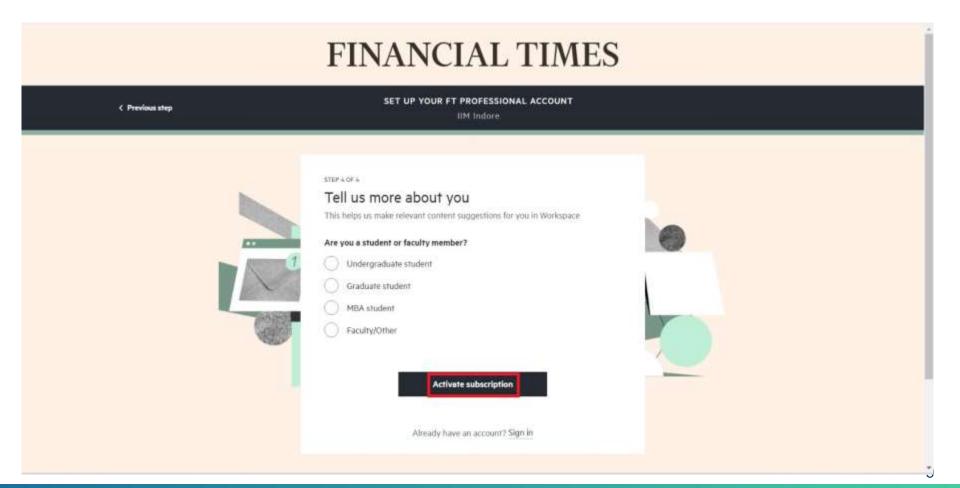

d services for the global business community.

#### INTRODUCTION



# Which includes:

- Tools and services
- News, insight and analysis
- Opinion and comment
- Work & Careers
- Life & Arts
- Video, podcasts and social



**Step 1:** Just click on FT.com on Alphabetical list or below mentioned link.

https://join-professional.ft.com/4bdf7d36-aa21-4462-be38-2414d62b2e70



**Step 2:** To access FT, click on "Set up my account".

#### FINANCIAL TIMES





#### Step 3: Put your institute email id and click on next.





**Step 4:** To verify your account code is sent to your mail please check and fill it.





**Step 5:** Fill all the required information (Please use institute email id for the registration) and click on Continue.





Step 6: Fill the details and activate your subscription.



# **Main Page**



This is the main page of FT, now you can access it seamlessly.





# **Thank You**

Please write back at <a href="mailto:library@iimidr.ac.in">library@iimidr.ac.in</a> for further help/clarification.