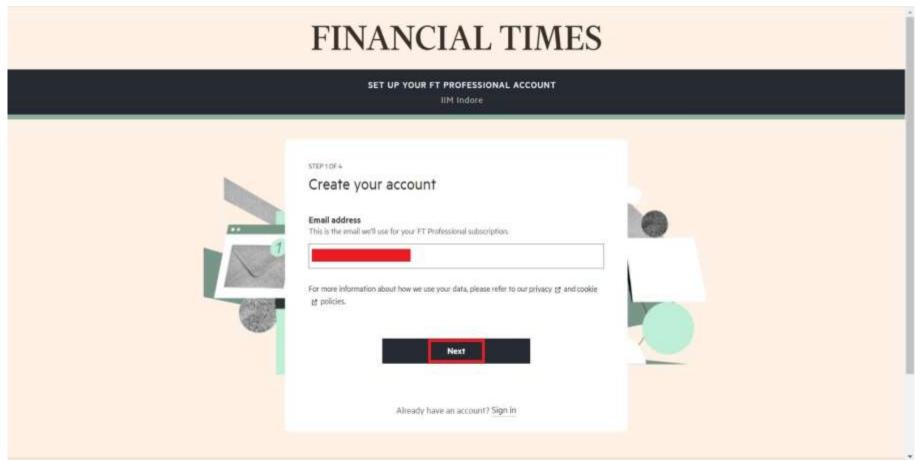

#### Step 3: Put your institute email id and click on next.

**Step 4:** To verify your account code is sent to your mail please check and fill it.

**Step 5:** Fill all the required information (Please use institute email id for the registration) and click on Continue.