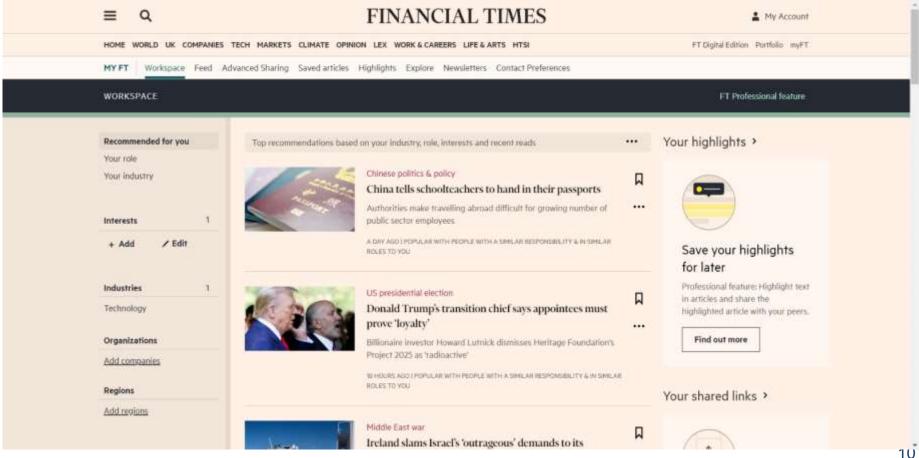

- Tools and services
- News, insight and analysis
- Opinion and comment
- Work & Careers
- Life & Arts
- Video, podcasts and social



**Step 1:** Just click on FT.com on Alphabetical list or below mentioned link.

https://join-professional.ft.com/4bdf7d36-aa21-4462-be38-2414d62b2e70



**Step 2:** To access FT, click on "Set up my account".

#### FINANCIAL TIMES





#### Step 3: Put your institute email id and click on next.





**Step 4:** To verify your account code is sent to your mail please check and fill it.





**Step 5:** Fill all the required information (Please use institute email id for the registration) and click on Continue.





Step 6: Fill the details and activate your subscription.



# **Main Page**



This is the main page of FT, now you can access it seamlessly.





# **Thank You**

Please write back at <a href="mailto:library@iimidr.ac.in">library@iimidr.ac.in</a> for further help/clarification.