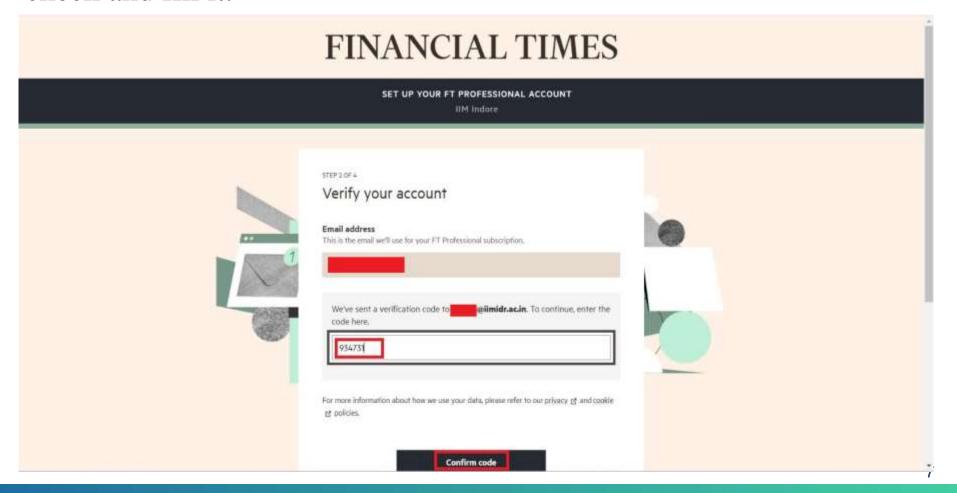

#### Step 3: Put your institute email id and click on next.

**Step 4:** To verify your account code is sent to your mail please check and fill it.

**Step 5:** Fill all the required information (Please use institute email id for the registration) and click on Continue.