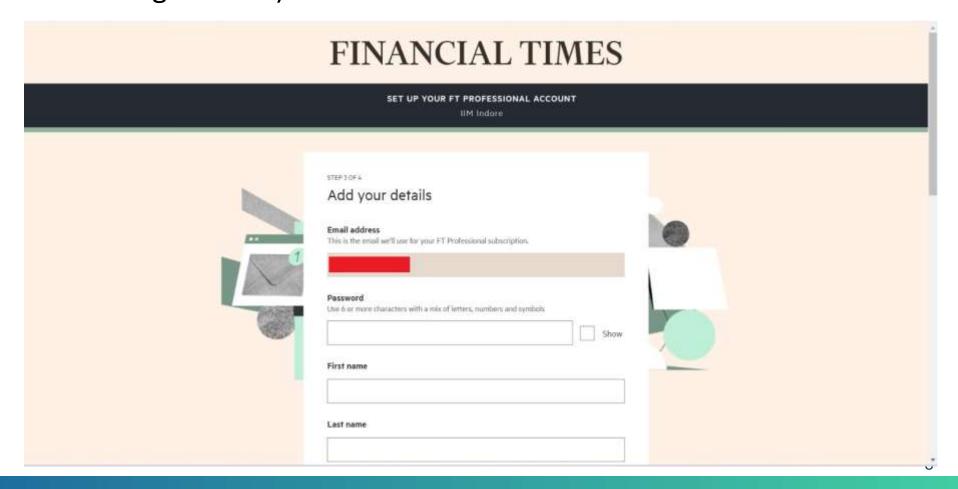

#### Step 3: Put your institute email id and click on next.

**Step 4:** To verify your account code is sent to your mail please check and fill it.

**Step 5:** Fill all the required information (Please use institute email id for the registration) and click on Continue.