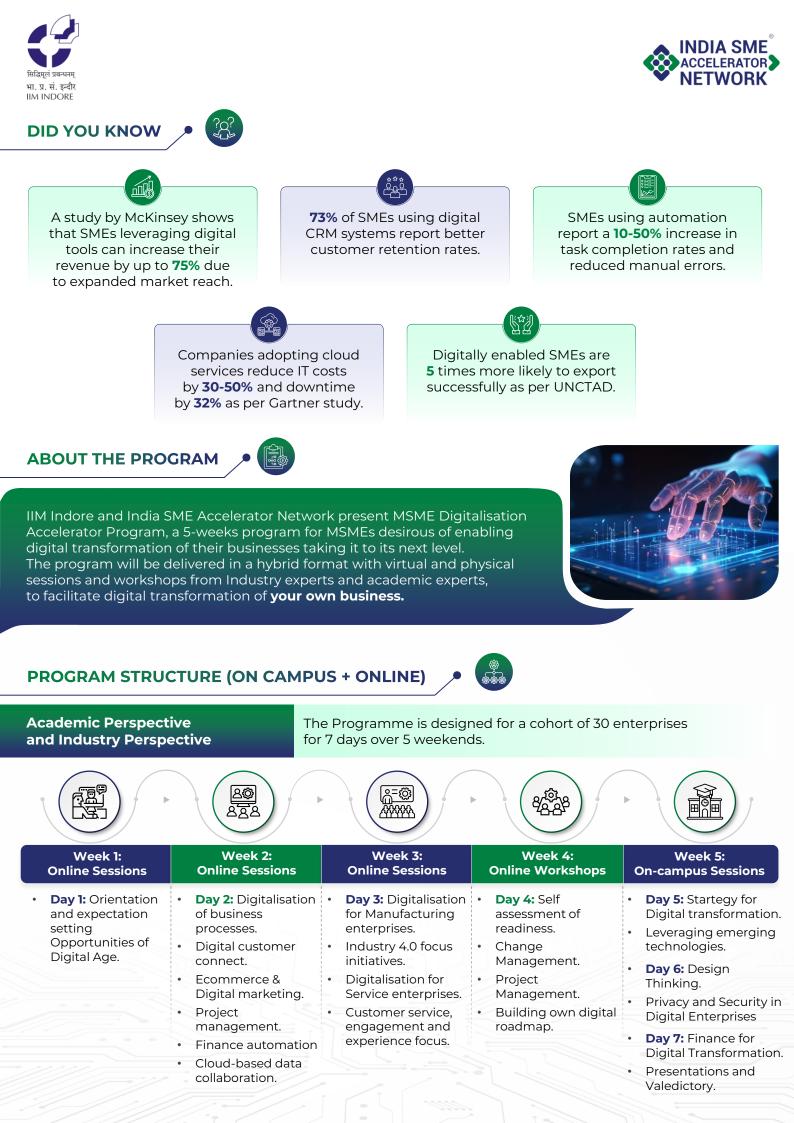

# MSME DIGITALISATION ACCELERATOR PROGRAM

An Exclusive Program for MSMEs Powered by India SME Accelerator Network and IIM Indore

Faculty in-charge: **Prof. Saurabh Kumar** Programme starts: **15<sup>th</sup> Feb 2025** 

## PROGRAMME FEES

Total Programme Fees : INR 85,000 (+GST)

• The Programme fee includes cost for residential stay and food at IIM- Indore Campus for 3 days of on-campus programme days. Travel cost, if any, to be borne by the participants.