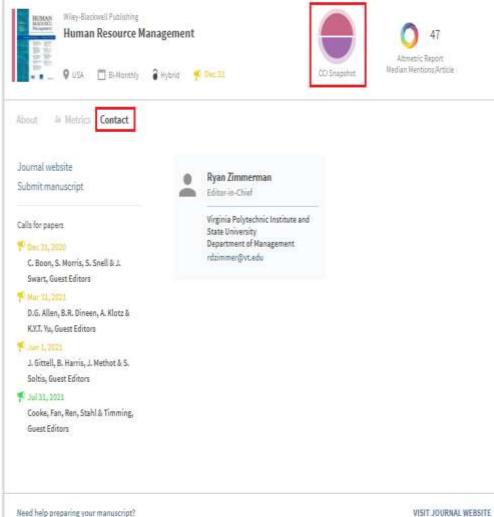

#### **Journal Contact Details**

 The section provides editor contact details so that user will know where to go and who to talk to submit the paper.

VISIT JOURNAL WEBSITE

सिद्धिमूलं प्रबन्धनम् भा, प्र. सं. इन्दौर **IIM INDORE** 