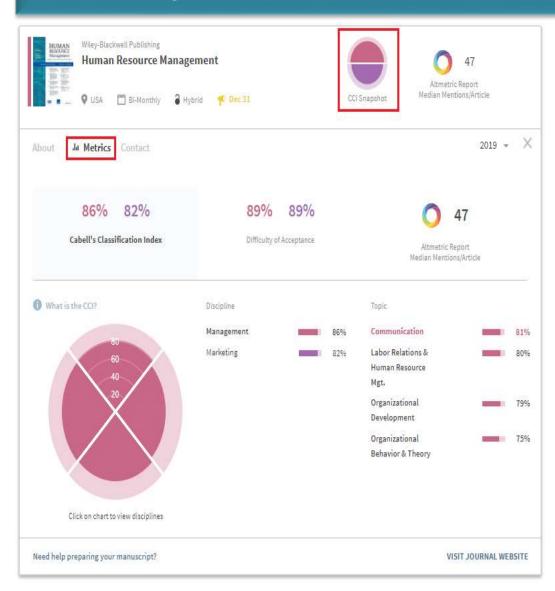

### **Quality Metrics - CCI**

 The CCI that is "Cabell's Classification Index" is a journal ranking system based on subject. The CCI shows how much influence a journal has in the selected field of study.