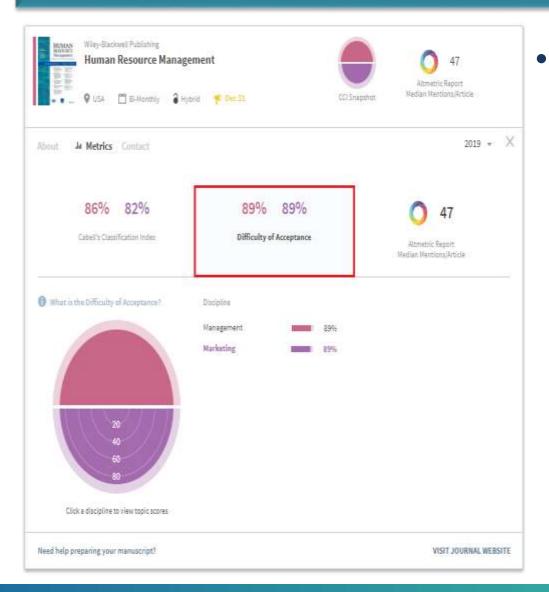

#### **Quality Metrics – Acceptance Rate**

 It provides topic-wise acceptance rates to match the research objectives to journals for the right blend of visibility and selectivity.

सिद्धिमूलं प्रबन्धनम् भा. प्र. सं. इन्दौर IIM INDORE