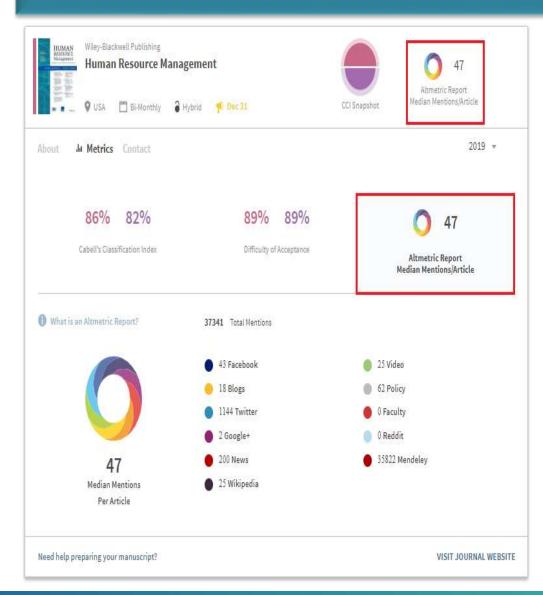

#### **Quality Metrics - Altmetric Report**

 The Altmetric report is an overview of where and how often articles are mentioned online. It shows how much online attention an 'average article' is getting.