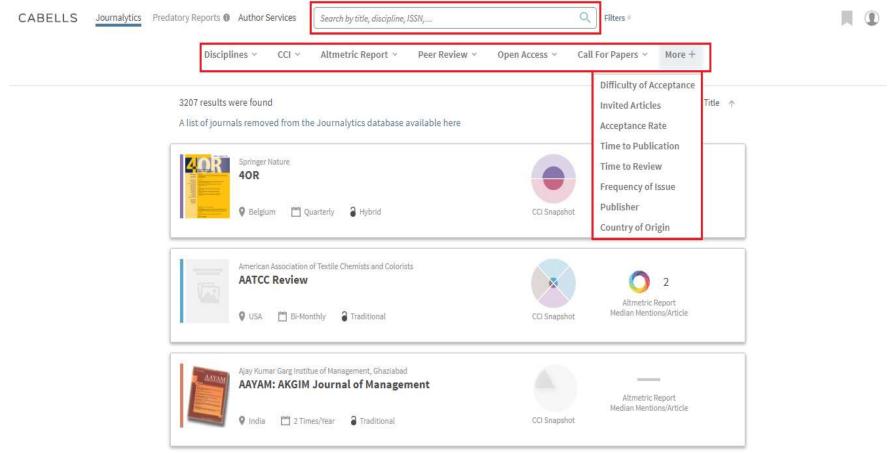

#### **Journal Discovery**

#### Journals of various discipline or topics can be found in the disciplines tab.

| 3207   | Search disciplines Q                                                            | Search topics Q                                                                                                                                        |              | Title 1                                          |
|--------|---------------------------------------------------------------------------------|--------------------------------------------------------------------------------------------------------------------------------------------------------|--------------|--------------------------------------------------|
| A list | All disciplines<br>Accounting<br>Economics & Finance<br>Management<br>Marketing | Accounting Education<br>Accounting Information<br>Systems<br>Accounting Theory & Practice<br>Auditing<br>Behavioral Accounting<br>Behavioral Economics | CCI Snapshot | 8<br>Altmetric Report<br>Median Mentions/Article |
|        | American Association of Textile Cheme<br>AATCC Review                           | Cost Accounting<br>Econometrics                                                                                                                        | CCI Snapshot | 2<br>Altmetric Report<br>Median Mentions/Article |
|        | Ajay Kumar Garg Institue of Managem<br>AAYAM: AKGIM Journal o                   | Financial Convicor                                                                                                                                     |              | Altmetric Report<br>Median Mentions/Article      |