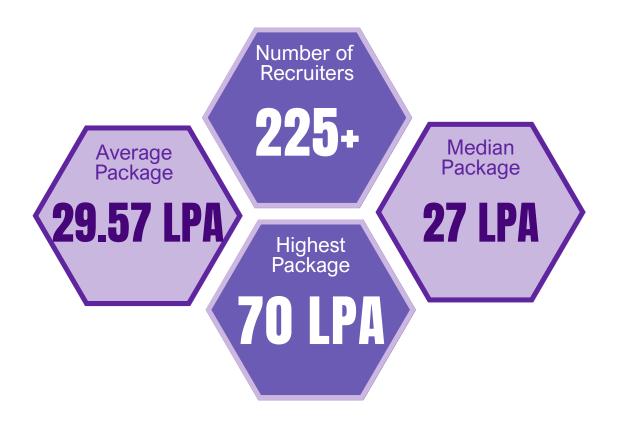

## SUMMARY

The average CTC increased to ₹29.57 LPA, while the highest domestic offer stood at ₹70 LPA. Over 49% of the batch secured roles in Consulting and Finance, with significant opportunities also offered in General Management, IT/Analytics, Sales & Marketing, and emerging sectors like Sustainability and Product Management.