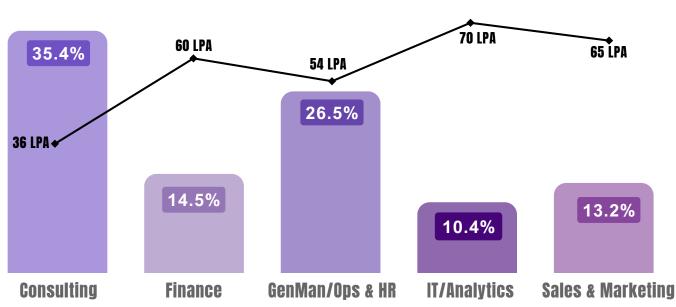

### **Domain-wise Distribution**

Highest CTC (in LPA)

### **CONSULTING**

Consulting attracted the maximum offers this year, with 35% of the total offers featuring consulting giants such as Accenture Strategy, Accenture Tech Consulting, Accuracy, Boston Consulting Group, Deloitte India, Deloitte USI, Everest Group, EY, GEP Worldwide, Graviton Consulting, Indus Insights, Infosys Consulting, Kearney, KPMG, PwC India, PwC US Advisory and Vector Consulting Group.

### **FINANCE**

The finance cohort made up 14% of the total offers, witnessing more coveted roles from top recruiters such as Ambit Capital, Axis Bank, Bank of America, Barclays, Citi, CRISIL, Deutsche Bank, Elara Capital, Goldman Sachs, HDFC Life, HSBC, ICICI Bank, IndigoEdge, IndusInd Bank, JPMorgan Chase & Co, Kotak Mahindra Bank, Nomura, Standard Chartered Bank, The D.E. Shaw Group and Yes Bank

### **GENERAL MANAGEMENT/ HR/ OPERATIONS**

This placement season was marked by an increased participation from a range of recruiters, in key leadership and managerial roles in General Management, HR & Operations. 27% of the batch were extended offers from major firms, including Adani, Airtel, Biocon, Capgemini E.L.I.T.E., Cipla, DCM Shriram, Delhivery, Everest Group, General Mills, Godrej Properties Limited, Hero Future Energies, Hero MotoCorp, Jio Financial Services, Larsen & Toubro, OLA Electric, PhonePe, Reliance Industries Limited, Renew Power, and TATA Administrative Services.

### IT/ ANALYTICS

10% of the batch secured offers in IT/ Analytics roles, being recruited by firms including Accenture Operations, Accordion Partners, Amazon, American Express, Axtria, Capgemini Chrysalis, Cognizant, Genpact, HCL Software, HCL Tech, Hexaware, IDFC First Bank, Microsoft, Motorg, Optum and Wipro.

### **SALES & MARKETING**

Recruitments in the Sales & Marketing function formed 13% of the total offers, witnessing participation from eminent recruiters including Aditya Birla Fashion and Retail Ltd, Asian Paints, AstraZeneca, Bajaj Auto, Bajaj Consumer Care, Eli Lilly, General Mills, Haleon, Hindustan Unilever Limited, ITC Limited, Lodha, PepsiCo, Reckitt, Samsung, TATA Consumer Products, TATA Steel and Varun Beverages Limited.