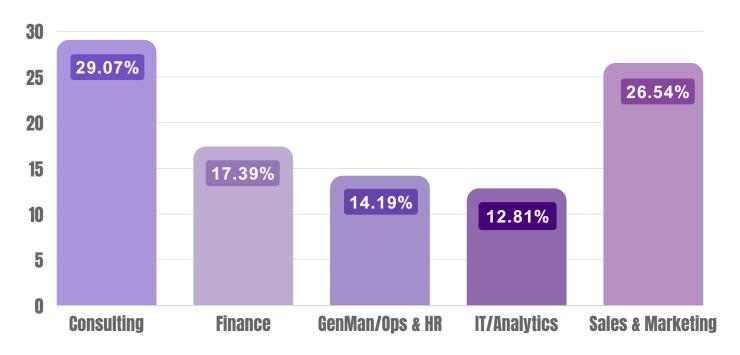

### **Domain-wise Distribution**

### **CONSULTING**

Consulting accounted for 29% of the total offers this year, with participation from several esteemed organizations. recruiters included Accenture Strategy & Consulting, Accordion Partners, Avalon Consulting, Boston Consulting Group (BCG), Deloitte India, Deloitte USI, Ernst & Young, Everest Group, Kearney, KPMG, Lodha Ventures, PwC India, PwC US, Synergy Consulting, and Vector Consulting Group.

### **FINANCE**

The finance cohort constituted 17% of the total offers, with increased participation from renowned recruiters offering highly sought-after roles. Prominent recruiters included Aditya Birla Capital, Axis Bank, Barclays Group, CHUBB, Cipla, Cranmore Partners, CRISIL, D&P Advisory, Deutsche Bank, Deutsche Bank / Cranmore Partners DEShaw & Co CB, Dolat Capital, Goldman Sachs, HSBC, I Squared Capital, ICICI Bank, Inflection Point Ventures, JPMorgan Chase & Co. (JPMC), Nomura, NovaaOne Capital and The D. E. Shaw Group.

### **GENERAL MANAGEMENT/ HR/ OPERATIONS**

Comprising 14% of the offers received, the General Management, HR & Operations cohort saw active participation from several esteemed organizations. Prominent recruiters included Capgemini E.L.I.T.E, DCM Shriram, Flipkart (Vidhyarthini), Godrej, JSW, Larsen & Toubro (L&T), National Payments Corporation of India (NPCI), Practo, Reliance Industries Limited, Tata Administrative Services (TAS), Tata Consultancy Services (TCS), Tata Steel, Vedanta and Yes Bank.

### IT/ ANALYTICS

Recruitments in the IT/Analytics and Product Management domain accounted for 13% of the total offers, with participation from a diverse set of leading organizations. Key recruiters included Accenture ATCI, Amazon, American Express, Bain Capability Network, Capgemini Chrysalis, Genpact, Hero MotoCorp, Hexaware Technologies, IDFC FIRST Bank, IndiaMART, Marico, Microsoft, Motorq, Ola Electric, Optum, Walmart and Wipro.

### **SALES & MARKETING**

26% of the batch was placed in Sales & Marketing roles, with strong participation from prominent organizations. recruiters included AB InBev, Aditya Birla Fashion & Retail Limited (ABFRL), Adobe, Airtel, Agro Tech Foods, Asian Paints Ltd, Atomberg, Bajaj Consumer Care, Bira91, BMW, Eli Lilly, Eureka Forbes, Haleon, Hindustan Unilever Limited (HUL), Lupin, Michelin, Nothing, OLA, PepsiCo, PhonePe, Puma, Reckitt, Samsung India Electronics, Saregama India, Sony Pictures Network, and Tata Consumer Products.