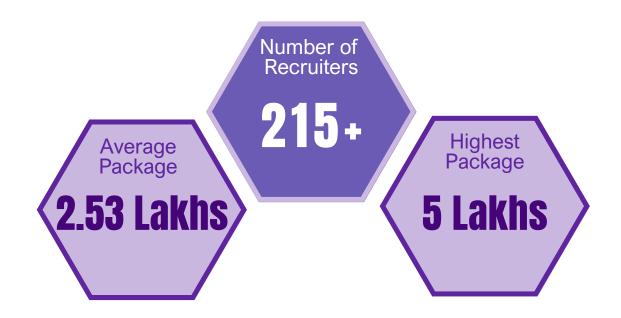

## **SUMMARY**

IIM Indore is proud to announce the successful completion of Summer Placements for the batch of 2024-2026, marking another milestone in the institute's legacy of excellence. This year's placement season witnessed participation from over 215 recruiters, including 25 first-time recruiters, reflecting the institute's growing appeal among industry leaders.

The average stipend offered rose to ₹2.53 lakhs for the two-month internship, showcasing a significant year-on-year increase. The highest stipend reached ₹5 lakhs, demonstrating the robust demand for IIM Indore's talent across various sectors. Consulting, IT/Analytics, Finance, and General Management continued to attract the majority of offers, complemented by exciting roles in Sales & Marketing and emerging domains like Product Management and Sustainability.