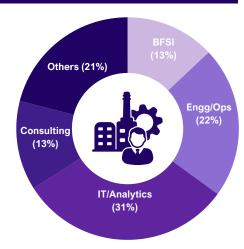

#### **Diversity at Campus**

\_\_\_\_\_

Average work ex of MBA candidates

MBA candidates with work experience

MBA candidates from premier institutes IITs/NITs/BITS/etc

\_\_\_\_\_

#### **Work Exp. Sectors**