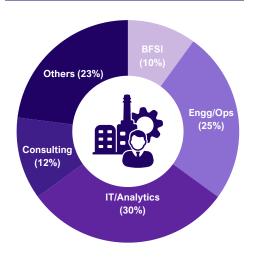

inance, and General Management continued to attract the majority of offers, complemented by exciting roles in Sales & Marketing and emerging domains like Product Management and Sustainability.

The stellar performance of our students across functions and industries reinforces IIM Indore's position as one of India's leading management institutes. We extend our gratitude to our valued recruiters, faculty, and placement team for their unwavering support and contribution to yet another successful placement season.

# **BATCH OF 2024-26**

#### **Diversity at Campus**







\_\_\_\_\_



Average work ex of MBA candidates



MBA candidates with work experience



MBA candidates from premier institutes IITs/NITs/BITS/etc

\_\_\_\_\_

#### Work Exp. Year Wise (MBA)



#### **Work Exp. Sectors**



# SUMMER PLACEMENT STATISTICS



### **Domain-wise Distribution**



### **CONSULTING**

Consulting accounted for 29% of the total offers this year, with participation from several esteemed organizations. recruiters included Accenture Strategy & Consulting, Accordion Partners, Avalon Consulting, Boston Consulting Group (BCG), Deloitte India, Deloitte USI, Ernst & Young, Everest Group, Kearney, KPMG, Lodha Ventures, PwC India, PwC US, Synergy Consulting, and Vector Consulting Group.

The roles offered spanned both traditional client-facing strategy profiles and specialized practice areas. These included Al Transactions, Business Performance, Customer & Operations, Cyber Risk Services, Finance Consulting, Health Transformation, Human Resources, Lean Consulting, Operations Consulting, Regul