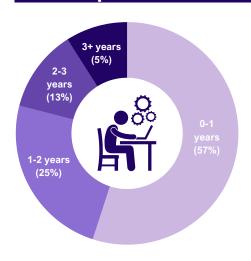

s. Consulting, IT/Analytics, Finance, and General Management continued to attract the majority of offers, complemented by exciting roles in Sales & Marketing and emerging domains like Product Management and Sustainability.

The stellar performance of our students across functions and industries reinforces IIM Indore's position as one of India's leading management institutes. We extend our gratitude to our valued recruiters, faculty, and placement team for their unwavering support and contribution to yet another successful placement season.

# **BATCH OF 2024-26**

#### **Diversity at Campus**







\_\_\_\_\_



Average work ex of MBA candidates



MBA candidates with work experience



MBA candidates from premier institutes IITs/NITs/BITS/etc

\_\_\_\_\_

#### Work Exp. Year Wise (MBA)



#### **Work Exp. Sectors**



# SUMMER PLACEMENT STATISTICS



### **Domain-wise Distribution**



### **CONSULTING**

Consulting accounted for 29% of the total offers this year, with participation from several esteemed organizations. recruiters included Accenture Strategy & Consulting, Accordion Partners, Avalon Consulting, Boston Consulting Group (BCG), Deloitte India, Deloitte USI, Ernst & Young, Everest Group, Kearney, KPMG, Lodha Ventures, PwC India, PwC US, Synergy Consulting, and Vector Consulting Group.

The roles offered spanned both traditional client-facing strategy profiles and specialized practice areas. These included Al Transactions, Business Performance, Customer & Operations, Cyber Risk Services, Finance Consulting, Health Transformation, Human Resources, Lean Consulting